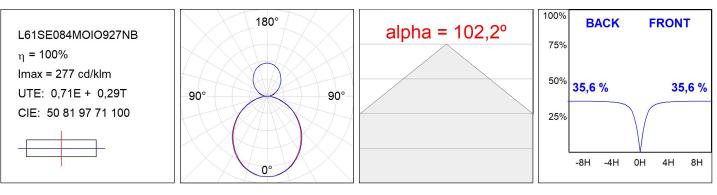

## L61SE084MOIO927NB

#### **TECHNICAL SPECIFICATIONS:**

| Light output: | 2.068 lm                 | ⁰К:           | 2700             |
|---------------|--------------------------|---------------|------------------|
| Plum:         | 25,9W                    | CRI :         | 90               |
| Efficacy:     | 79,8 lm/w                | R9 :          | 57               |
| Туре:         | MID POWER LED            | MacAdam:      | 3                |
| LED Lifetime: | 72.000 L80 B10 (Ta=25°C) | Power Supply: | 220-240V 50/60Hz |
| Power:        | 27.7W                    | Gear:         | Electronic       |

#### Light output tolerance +/- 10%