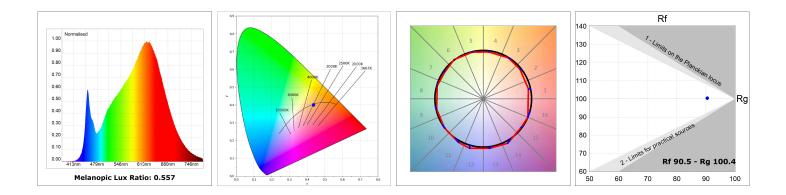

#### **TECHNICAL SPECIFICATIONS:**

| Light output: | 2.068 lm                 | ⁰К:           | 2700             |
|---------------|--------------------------|---------------|------------------|
| Plum:         | 25,9W                    | CRI :         | 90               |
| Efficacy:     | 79,8 lm/w                | R9 :          | 57               |
| Туре:         | MID POWER LED            | MacAdam:      | 3                |
| LED Lifetime: | 72.000 L80 B10 (Ta=25°C) | Power Supply: | 220-240V 50/60Hz |
| Power:        | 27.7W                    | Gear:         | Electronic       |