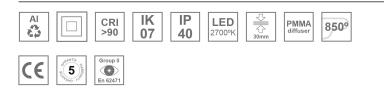

#### Description:

Surface mounted luminaire Lamptub 60 from LAMP. Made of recycled aluminium extrusion with circular section of 60mm and length of 840mm. Direct-indirect light model with opal polycarbonate diffuser. Model for MID-POWER LED, with colour temperature 2700K with CRI90. Built-in electronic ON/OFF control gear. With IP40, IK07 degree of protection. Insulation class I / II. Group 0 photobiological safety. Lifetime: 72.000h L80 B10. Compatible with Lamp Nomadic system. Available finishes: White (RAL 9010), Black (RAL 9011), Wellbeing and BeSocial palette.

#### **TECHNICAL SPECIFICATIONS:**

| Light output: | 2.068 lm                 | ⁰К:           | 2700             |
|---------------|--------------------------|---------------|------------------|
| Plum:         | 25,9W                    | CRI :         | 90               |
| Efficacy:     | 79,8 lm/w                | R9 :          | 57               |
| Туре:         | MID POWER LED            | MacAdam:      | 3                |
| LED Lifetime: | 72.000 L80 B10 (Ta=25°C) | Power Supply: | 220-240V 50/60Hz |
| Power:        | 27.7W                    | Gear:         | Electronic       |