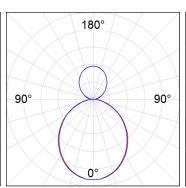

## **PHOTOMETRIC DATA:**

L61SE084MOIO927N3  $\eta$  = 100% lmax = 277 cd/klmUTE: 0,71E + 0,29T CIE: 50 81 97 71 100