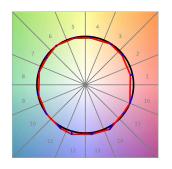

### **TECHNICAL SPECIFICATIONS:**

Light output: 2.068 Im °K: 2700 Plum: 25,9W CRI: 90 Efficacy: 79,8 lm/w R9: 57 Type: MID POWER LED MacAdam: 3

**LED Lifetime:** 72.000 L80 B10 (Ta=25°C) **Power Supply:** 220-240V 50/60Hz