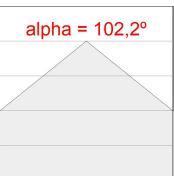

## **PHOTOMETRIC DATA:**

L61SE084MOIO927N3  $\eta$  = 100% lmax = 277 cd/klmUTE: 0,71E + 0,29T CIE: 50 81 97 71 100