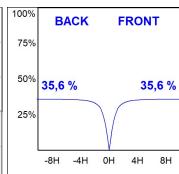

## **PHOTOMETRIC DATA:**

L61SE084MOIO927N3  $\eta$  = 100% lmax = 277 cd/klmUTE: 0,71E + 0,29T CIE: 50 81 97 71 100