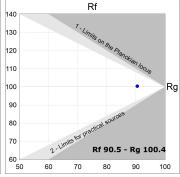

### **TECHNICAL SPECIFICATIONS:**

Light output: 2.068 Im °K: 2700 Plum: 25,9W CRI: 90 Efficacy: 79,8 lm/w R9: 57 Type: MID POWER LED MacAdam: 3

**LED Lifetime:** 72.000 L80 B10 (Ta=25°C) **Power Supply:** 220-240V 50/60Hz