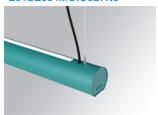

### LAMPTUB 60 SUSP. CEILING ROSE

### Description:

Surface mounted luminaire Lamptub 60 from LAMP. Made of recycled aluminium extrusion with circular section of 60mm and length of 840mm. Direct-indirect light model with opal polycarbonate diffuser. Model for MID-POWER LED, with colour temperature 2700K with CRI90. Built-in electronic ON/OFF control gear. With IP40, IK07 degree of protection. Insulation class I / II. Group 0 photobiological safety. Lifetime: 72.000h L80 B10. Compatible with Lamp Nomadic system. Available finishes: White (RAL 9010), Black (RAL 9011), Wellbeing and BeSocial palette.

#### Installation: Suspended