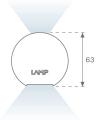

### **PHOTOMETRIC DATA:**

L61SE084MOIO927NW  $\eta$  = 100% lmax = 277 cd/klmUTE: 0,71E + 0,29T CIE: 50 81 97 71 100