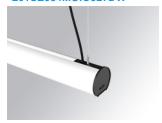

### LAMPTUB 60 SUSP. CEILING ROSE

### Description:

Surface mounted luminaire Lamptub 60 from LAMP. Made of recycled aluminium extrusion with circular section of 60mm and length of 840mm. Direct-indirect light model with opal polycarbonate diffuser. Model for MID-POWER LED, with colour temperature 2700K with CRI90. Built-in electronic DALI control gear. With IP40, IK07 degree of protection. Insulation class I / II. Group 0 photobiological safety. Lifetime: 72.000h L80 B10. Compatible with Lamp Nomadic system. Available finishes: White (RAL 9010), Black (RAL 9011), Wellbeing and BeSocial palette.

Finish: Matte white RAL 9010

Installation: Suspended