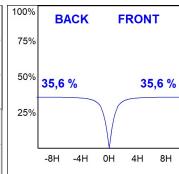

### **PHOTOMETRIC DATA:**

L61SE084MOIO927NW  $\eta$  = 100% lmax = 277 cd/klmUTE: 0,71E + 0,29T CIE: 50 81 97 71 100