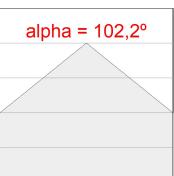

### **PHOTOMETRIC DATA:**

L61SE084MOIO927NW  $\eta$  = 100% lmax = 277 cd/klmUTE: 0,71E + 0,29T CIE: 50 81 97 71 100