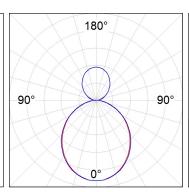

### **PHOTOMETRIC DATA:**

L61SE084MOIO927NW  $\eta$  = 100% lmax = 277 cd/klmUTE: 0,71E + 0,29T CIE: 50 81 97 71 100