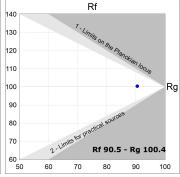

### **TECHNICAL SPECIFICATIONS:**

Light output: 2.068 Im °K: 2700 Plum: 25,9W CRI: 90 Efficacy: 79,8 lm/w R9: 57 Type: MID POWER LED MacAdam: 3

 LED Lifetime:
 72.000 L80 B10 (Ta=25°C)
 Power Supply:
 220-240V 50/60Hz

### Light output tolerance +/- 10%