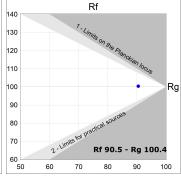

## **TECHNICAL SPECIFICATIONS:**

Light output: 2.068 Im °K: 2700 Plum: 25,9W CRI: 90 Efficacy: 79,8 lm/w R9: 57 Type: MID POWER LED MacAdam: 3

 LED Lifetime:
 72.000 L80 B10 (Ta=25°C)
 Power Supply:
 220-240V 50/60Hz