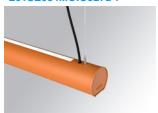

## Description:

Surface mounted luminaire Lamptub 60 from LAMP. Made of recycled aluminium extrusion with circular section of 60mm and length of 840mm. Direct-indirect light model with opal polycarbonate diffuser. Model for MID-POWER LED, with colour temperature 2700K with CRI90. Built-in electronic DALI control gear. With IP40, IK07 degree of protection. Insulation class I / II. Group 0 photobiological safety. Lifetime: 72.000h L80 B10. Compatible with Lamp Nomadic system. Available finishes: White (RAL 9010), Black (RAL 9011), Wellbeing and BeSocial palette.

#### Installation: Suspended