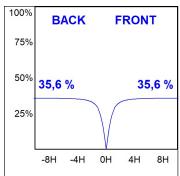

## **TECHNICAL SPECIFICATIONS:**

Light output: 2.068 Im °K: 2700 Plum: 25,9W CRI: 90 Efficacy: 79,8 lm/w R9: 57 Type: MID POWER LED MacAdam: 3

 LED Lifetime:
 72.000 L80 B10 (Ta=25°C)
 Power Supply:
 220-240V 50/60Hz

 Power:
 27.7W
 Gear:
 Adjustable DALI