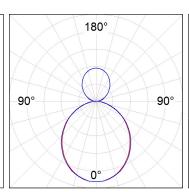

## **PHOTOMETRIC DATA:**

L61SE084MOIO927N4 η = 100% Imax = 277 cd/klm UTE: 0,71E + 0,29T CIE: 50 81 97 71 100

Data according to regulations 2019/2020/EU and 2019/2015/EU