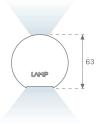

## **PHOTOMETRIC DATA:**

L61SE084MOIO927N4 η = 100% Imax = 277 cd/klm UTE: 0,71E + 0,29T CIE: 50 81 97 71 100

Data according to regulations 2019/2020/EU and 2019/2015/EU