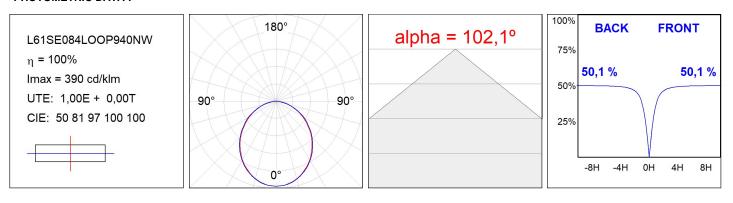

#### L61SE084LOOP940NW

#### **TECHNICAL SPECIFICATIONS:**

| Light output: | 778 lm                   | ⁰K :          | 4000             |
|---------------|--------------------------|---------------|------------------|
| Plum:         | 9,7W                     | CRI :         | 90               |
| Efficacy:     | 80,2 lm/w                | R9 :          | 70               |
| Туре:         | MID POWER LED            | MacAdam:      | 3                |
| LED Lifetime: | 72.000 L80 B10 (Ta=25°C) | Power Supply: | 220-240V 50/60Hz |
| Power:        | 8.5W                     | Gear:         | Electronic       |