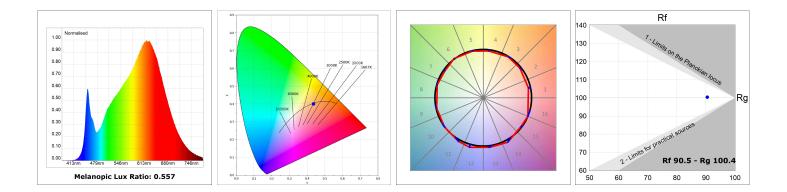

#### **TECHNICAL SPECIFICATIONS:**

| Light output: | 778 lm                   | ⁰K :          | 4000             |
|---------------|--------------------------|---------------|------------------|
| Plum:         | 9,7W                     | CRI :         | 90               |
| Efficacy:     | 80,2 lm/w                | R9 :          | 70               |
| Туре:         | MID POWER LED            | MacAdam:      | 3                |
| LED Lifetime: | 72.000 L80 B10 (Ta=25°C) | Power Supply: | 220-240V 50/60Hz |
| Power:        | 8.5W                     | Gear:         | Electronic       |