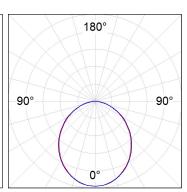

## **PHOTOMETRIC DATA:**

L61SE084LOOP940NB  $\eta$  = 100% lmax = 390 cd/klmUTE: 1,00E + 0,00T CIE: 50 81 97 100 100