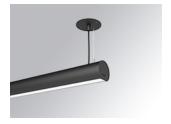

## LAMPTUB 60 SUSP. CEILING ROSE

## Description:

Surface mounted luminaire Lamptub 60 from LAMP. Made of recycled aluminium extrusion with circular section of 60mm and length of 840mm, with opal polycarbonate diffuser. Model for MID-POWER LED, with colour temperature 4000K with CRI90. Built-in electronic ON/OFF control gear. With IP40, IK07 degree of protection. Insulation class I / II. Group 0 photobiological safety. Lifetime: 72.000h L80 B10. Compatible with Lamp Nomadic system. Available finishes: White (RAL 9010), Black (RAL 9011), Wellbeing and BeSocial palette.

Finish: Matte black RAL 9011

Installation: Suspended