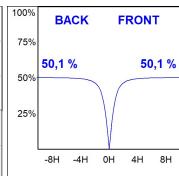

## **PHOTOMETRIC DATA:**

L61SE084LOOP940NB  $\eta$  = 100% lmax = 390 cd/klmUTE: 1,00E + 0,00T CIE: 50 81 97 100 100