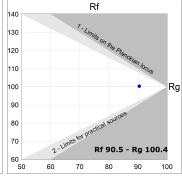

## **TECHNICAL SPECIFICATIONS:**

Light output: 778 lm °K: 4000 Plum: 9,7W CRI: 90 Efficacy: 80,2 lm/w 70 R9: Type: MID POWER LED MacAdam: 3

LED Lifetime: 72.000 L80 B10 (Ta=25°C) Power Supply: 220-240V 50/60Hz

## Light output tolerance +/- 10%

Data according to regulations 2019/2020/EU and 2019/2015/EU