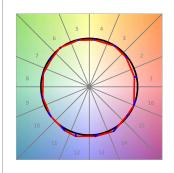

## **PHOTOMETRIC DATA:**

L61SE084LOOP940NB  $\eta$  = 100% lmax = 390 cd/klmUTE: 1,00E + 0,00T CIE: 50 81 97 100 100