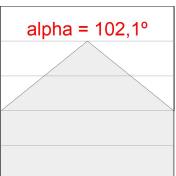

## **PHOTOMETRIC DATA:**

L61SE084LOOP940NB  $\eta$  = 100% lmax = 390 cd/klmUTE: 1,00E + 0,00T CIE: 50 81 97 100 100