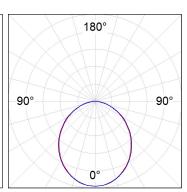

## **PHOTOMETRIC DATA:**

L61SE084LOOP930NW  $\eta$  = 100% lmax = 390 cd/klmUTE: 1,00E + 0,00T CIE: 50 81 97 100 100