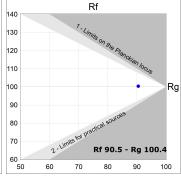

## **PHOTOMETRIC DATA:**

L61SE084LOOP930NW  $\eta$  = 100% lmax = 390 cd/klmUTE: 1,00E + 0,00T CIE: 50 81 97 100 100