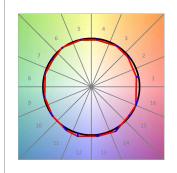

## **PHOTOMETRIC DATA:**

L61SE084LOOP930NW  $\eta$  = 100% lmax = 390 cd/klmUTE: 1,00E + 0,00T CIE: 50 81 97 100 100