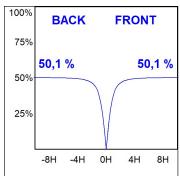

## **PHOTOMETRIC DATA:**

L61SE084LOOP930NW  $\eta$  = 100% lmax = 390 cd/klmUTE: 1,00E + 0,00T CIE: 50 81 97 100 100