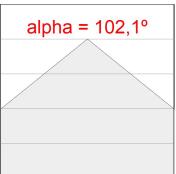

## **PHOTOMETRIC DATA:**

L61SE084LOOP930NW  $\eta$  = 100% lmax = 390 cd/klmUTE: 1,00E + 0,00T CIE: 50 81 97 100 100