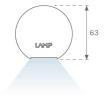

## **PHOTOMETRIC DATA:**

L61SE084LOOP930NW  $\eta$  = 100% lmax = 390 cd/klmUTE: 1,00E + 0,00T CIE: 50 81 97 100 100