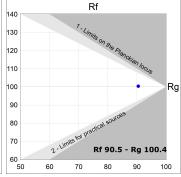

### **TECHNICAL SPECIFICATIONS:**

Light output: 754 lm °K: 3000 Plum: 9,7W CRI: 90 Efficacy: 77,7 lm/w R9: 64 Type: MID POWER LED MacAdam: 3

LED Lifetime: 72.000 L80 B10 (Ta=25°C) Power Supply: 220-240V 50/60Hz