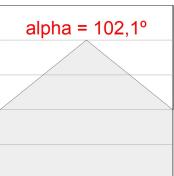

### **PHOTOMETRIC DATA:**

L61SE084LOOP930NB  $\eta$  = 100% lmax = 390 cd/klmUTE: 1,00E + 0,00T CIE: 50 81 97 100 100