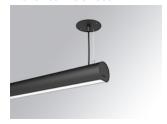

### LAMPTUB 60 SUSP. CEILING ROSE

### L61SE084LOOP930NB

### **LTUB60 SU RE 840 1300 WW OPAL BK**

### Description:

Surface mounted luminaire Lamptub 60 from LAMP. Made of recycled aluminium extrusion with circular section of 60mm and length of 840mm, with opal polycarbonate diffuser. Model for MID-POWER LED, with colour temperature 3000K with CRI90. Built-in electronic ON/OFF control gear. With IP40, IK07 degree of protection. Insulation class I / II. Group 0 photobiological safety. Lifetime: 72.000h L80 B10. Compatible with Lamp Nomadic system. Available finishes: White (RAL 9010), Black (RAL 9011), Wellbeing and BeSocial palette.

Finish: Matte black RAL 9011

Installation: Suspended