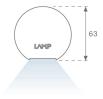

### **PHOTOMETRIC DATA:**

L61SE084LOOP930NB  $\eta$  = 100% lmax = 390 cd/klmUTE: 1,00E + 0,00T CIE: 50 81 97 100 100