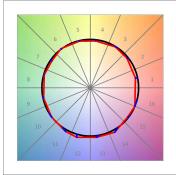

### **TECHNICAL SPECIFICATIONS:**

Light output: 754 lm °K: 3000 Plum: 9,7W CRI: 90 Efficacy: 77,7 lm/w R9: 64 Type: MID POWER LED MacAdam: 3

LED Lifetime: 72.000 L80 B10 (Ta=25°C) Power Supply: 220-240V 50/60Hz