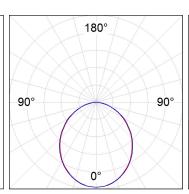

### **PHOTOMETRIC DATA:**

L61SE084LOOP930NB  $\eta$  = 100% lmax = 390 cd/klmUTE: 1,00E + 0,00T CIE: 50 81 97 100 100