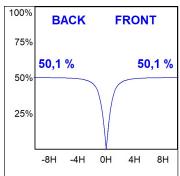

### **PHOTOMETRIC DATA:**

L61SE084LOOP930NB  $\eta$  = 100% lmax = 390 cd/klmUTE: 1,00E + 0,00T CIE: 50 81 97 100 100