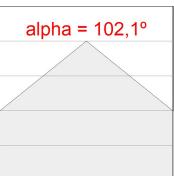

# **PHOTOMETRIC DATA:**

L61SE084LOOP930N4  $\eta$  = 100% lmax = 390 cd/klmUTE: 1,00E + 0,00T CIE: 50 81 97 100 100