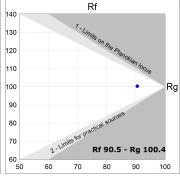

# **PHOTOMETRIC DATA:**

L61SE084LOOP930N4  $\eta$  = 100% lmax = 390 cd/klmUTE: 1,00E + 0,00T CIE: 50 81 97 100 100