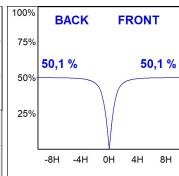

# **PHOTOMETRIC DATA:**

L61SE084LOOP930N4  $\eta$  = 100% lmax = 390 cd/klmUTE: 1,00E + 0,00T CIE: 50 81 97 100 100