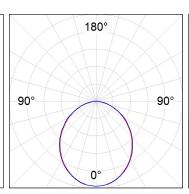

# **PHOTOMETRIC DATA:**

L61SE084LOOP930N4  $\eta$  = 100% lmax = 390 cd/klmUTE: 1,00E + 0,00T CIE: 50 81 97 100 100