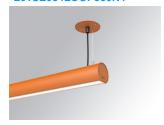

# LAMPTUB 60 SUSP. CEILING ROSE

# L61SE084LOOP930N4

LTUB60 SU RE 840 1300 WW OPAL BS

# Description:

Surface mounted luminaire Lamptub 60 from LAMP. Made of recycled aluminium extrusion with circular section of 60mm and length of 840mm, with opal polycarbonate diffuser. Model for MID-POWER LED, with colour temperature 3000K with CRI90. Built-in electronic ON/OFF control gear. With IP40, IK07 degree of protection. Insulation class I / II. Group 0 photobiological safety. Lifetime: 72.000h L80 B10. Compatible with Lamp Nomadic system. Available finishes: White (RAL 9010), Black (RAL 9011), Wellbeing and BeSocial palette.

Finish: Palette BE SOCIAL - 4 TEXTURED

Installation: Suspended