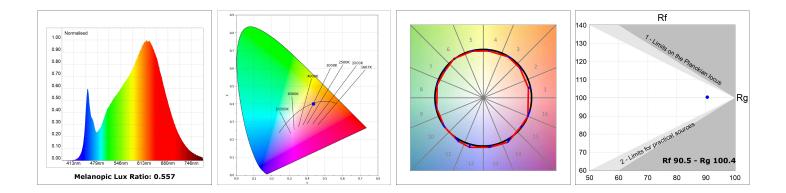

#### **TECHNICAL SPECIFICATIONS:**

| Light output: | 754 lm                   | ⁰K :          | 3000             |
|---------------|--------------------------|---------------|------------------|
| Plum:         | 9,7W                     | CRI :         | 90               |
| Efficacy:     | 77,7 lm/w                | R9 :          | 64               |
| Туре:         | MID POWER LED            | MacAdam:      | 3                |
| LED Lifetime: | 72.000 L80 B10 (Ta=25⁰C) | Power Supply: | 220-240V 50/60Hz |
| Power:        | 8.5W                     | Gear:         | Electronic       |

#### Light output tolerance +/- 10%

**CUSTOM MADE OPTIONS:** 

Worktitude for light