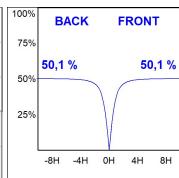

### **PHOTOMETRIC DATA:**

L61SE084LOOP930DB η = 100% Imax = 390 cd/klm UTE: 1,00E + 0,00T CIE: 50 81 97 100 100