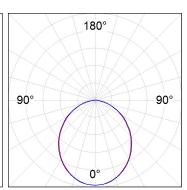

### **PHOTOMETRIC DATA:**

L61SE084LOOP930DB η = 100% Imax = 390 cd/klm UTE: 1,00E + 0,00T CIE: 50 81 97 100 100