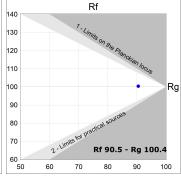

### **TECHNICAL SPECIFICATIONS:**

Light output: 754 lm °K: 3000 Plum: 9,7W CRI: 90 Efficacy: 77,7 lm/w R9: 64 Type: MID POWER LED MacAdam: 3

LED Lifetime: 72.000 L80 B10 (Ta=25°C) Power Supply: 220-240V 50/60Hz Gear: Power: 8.5W Adjustable DALI