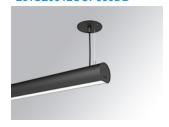

### Description:

Surface mounted luminaire Lamptub 60 from LAMP. Made of recycled aluminium extrusion with circular section of 60mm and length of 840mm, with opal polycarbonate diffuser. Model for MID-POWER LED, with colour temperature 3000K with CRI90. Built-in electronic DALI control gear. With IP40, IK07 degree of protection. Insulation class I / II. Group 0 photobiological safety. Lifetime: 72.000h L80 B10. Compatible with Lamp Nomadic system. Available finishes: White (RAL 9010), Black (RAL 9011), Wellbeing and BeSocial palette.

Finish: Matte black RAL 9011

Installation: Suspended