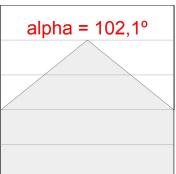

## **PHOTOMETRIC DATA:**

L61SE084LOOP930N4  $\eta$  = 100% lmax = 390 cd/klmUTE: 1,00E + 0,00T CIE: 50 81 97 100 100