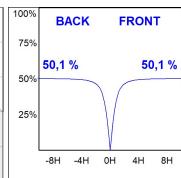

## **PHOTOMETRIC DATA:**

L61SE084LOOP930N4  $\eta$  = 100% lmax = 390 cd/klmUTE: 1,00E + 0,00T CIE: 50 81 97 100 100