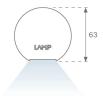

## **PHOTOMETRIC DATA:**

L61SE084LOOP930N4  $\eta$  = 100% lmax = 390 cd/klmUTE: 1,00E + 0,00T CIE: 50 81 97 100 100