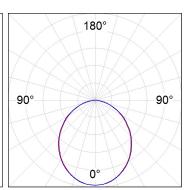

## **PHOTOMETRIC DATA:**

L61SE084LOOP930N4  $\eta$  = 100% lmax = 390 cd/klmUTE: 1,00E + 0,00T CIE: 50 81 97 100 100