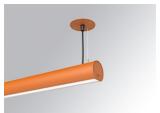

### LAMPTUB 60 SUSP. CEILING ROSE

### L61SE084LOOP930D4

## LTUB60 SU RE 840 1300 WW OPAL DALI BS

### Description:

Surface mounted luminaire Lamptub 60 from LAMP. Made of recycled aluminium extrusion with circular section of 60mm and length of 840mm, with opal polycarbonate diffuser. Model for MID-POWER LED, with colour temperature 3000K with CRI90. Built-in electronic DALI control gear. With IP40, IK07 degree of protection. Insulation class I / II. Group 0 photobiological safety. Lifetime: 72.000h L80 B10. Compatible with Lamp Nomadic system. Available finishes: White (RAL 9010), Black (RAL 9011), Wellbeing and BeSocial palette.

Finish: Palette BE SOCIAL - 4 TEXTURED

Installation: Suspended