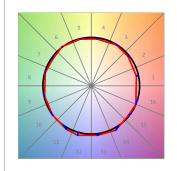

## **PHOTOMETRIC DATA:**

L61SE084LOOP930N4  $\eta$  = 100% lmax = 390 cd/klmUTE: 1,00E + 0,00T CIE: 50 81 97 100 100