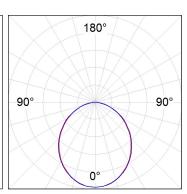

### **PHOTOMETRIC DATA:**

L61SE084LOOP930N3  $\eta$  = 100% lmax = 390 cd/klmUTE: 1,00E + 0,00T CIE: 50 81 97 100 100