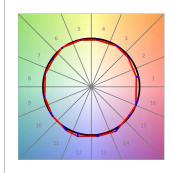

### **PHOTOMETRIC DATA:**

L61SE084LOOP930N3  $\eta$  = 100% lmax = 390 cd/klmUTE: 1,00E + 0,00T CIE: 50 81 97 100 100