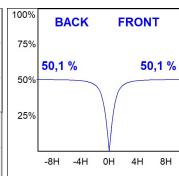

### **PHOTOMETRIC DATA:**

L61SE084LOOP930N3  $\eta$  = 100% lmax = 390 cd/klmUTE: 1,00E + 0,00T CIE: 50 81 97 100 100