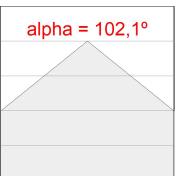

### **PHOTOMETRIC DATA:**

L61SE084LOOP930N3  $\eta$  = 100% lmax = 390 cd/klmUTE: 1,00E + 0,00T CIE: 50 81 97 100 100