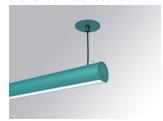

### LAMPTUB 60 SUSP. CEILING ROSE

### L61SE084LOOP930D3

- LTUB60 SU RE 840 1300 WW OPAL DALI WE

### Description:

Surface mounted luminaire Lamptub 60 from LAMP. Made of recycled aluminium extrusion with circular section of 60mm and length of 840mm, with opal polycarbonate diffuser. Model for MID-POWER LED, with colour temperature 3000K with CRI90. Built-in electronic DALI control gear. With IP40, IK07 degree of protection. Insulation class I / II. Group 0 photobiological safety. Lifetime: 72.000h L80 B10. Compatible with Lamp Nomadic system. Available finishes: White (RAL 9010), Black (RAL 9011), Wellbeing and BeSocial palette.

Finish: Palette WELLBEING - 3 TEXTURED

Installation: Suspended