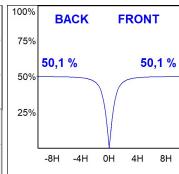

## **PHOTOMETRIC DATA:**

L61SE084LOOP927NW  $\eta$  = 100% lmax = 390 cd/klmUTE: 1,00E + 0,00T CIE: 50 81 97 100 100