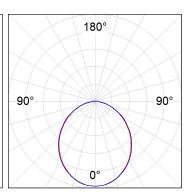

## **PHOTOMETRIC DATA:**

L61SE084LOOP927NW  $\eta$  = 100% lmax = 390 cd/klmUTE: 1,00E + 0,00T CIE: 50 81 97 100 100