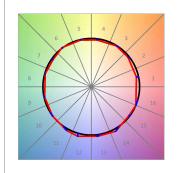

## **PHOTOMETRIC DATA:**

L61SE084LOOP927NW  $\eta$  = 100% lmax = 390 cd/klmUTE: 1,00E + 0,00T CIE: 50 81 97 100 100