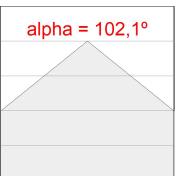

## **PHOTOMETRIC DATA:**

L61SE084LOOP927NW  $\eta$  = 100% lmax = 390 cd/klmUTE: 1,00E + 0,00T CIE: 50 81 97 100 100