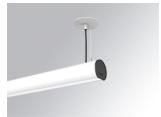

### LAMPTUB 60 SUSP. CEILING ROSE

### L61SE084LOOP927NW

LTUB60 SU RE 840 1300 VWW OPAL WH

### Description:

Surface mounted luminaire Lamptub 60 from LAMP. Made of recycled aluminium extrusion with circular section of 60mm and length of 840mm, with opal polycarbonate diffuser. Model for MID-POWER LED, with colour temperature 2700K with CRI90. Built-in electronic ON/OFF control gear. With IP40, IK07 degree of protection. Insulation class I / II. Group 0 photobiological safety. Lifetime: 72.000h L80 B10. Compatible with Lamp Nomadic system. Available finishes: White (RAL 9010), Black (RAL 9011), Wellbeing and BeSocial palette.

Finish: Matte white RAL 9010

Installation: Suspended