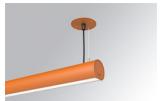

## LAMPTUB 60 SUSP. CEILING ROSE

## Description:

Surface mounted luminaire Lamptub 60 from LAMP. Made of recycled aluminium extrusion with circular section of 60mm and length of 840mm, with opal polycarbonate diffuser. Model for MID-POWER LED, with colour temperature 2700K with CRI90. Built-in electronic ON/OFF control gear. With IP40, IK07 degree of protection. Insulation class I / II. Group 0 photobiological safety. Lifetime: 72.000h L80 B10. Compatible with Lamp Nomadic system. Available finishes: White (RAL 9010), Black (RAL 9011), Wellbeing and BeSocial palette.

Finish: Palette BE SOCIAL - 4 TEXTURED

Installation: Suspended