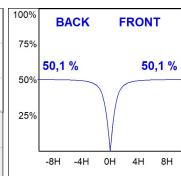

## **PHOTOMETRIC DATA:**

L61SE084LOOP927N4 η = 100% Imax = 390 cd/klm UTE: 1,00E + 0,00T CIE: 50 81 97 100 100

Data according to regulations 2019/2020/EU and 2019/2015/EU