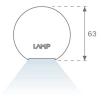

## **PHOTOMETRIC DATA:**

L61SE084LOOP927N4 η = 100% Imax = 390 cd/klm UTE: 1,00E + 0,00T CIE: 50 81 97 100 100

Data according to regulations 2019/2020/EU and 2019/2015/EU