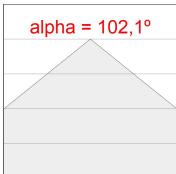

## **PHOTOMETRIC DATA:**

L61SE084LOOP927N4 η = 100% Imax = 390 cd/klm UTE: 1,00E + 0,00T CIE: 50 81 97 100 100

Data according to regulations 2019/2020/EU and 2019/2015/EU