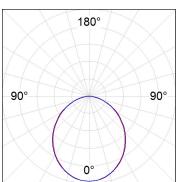

## **PHOTOMETRIC DATA:**

L61SE084LOOP927N4 η = 100% Imax = 390 cd/klm UTE: 1,00E + 0,00T CIE: 50 81 97 100 100

Data according to regulations 2019/2020/EU and 2019/2015/EU