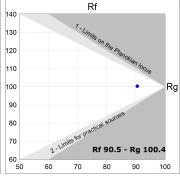

### **TECHNICAL SPECIFICATIONS:**

Light output: 716 lm °K: 2700 Plum: 9,7W CRI: 90 Efficacy: 73,8 lm/w R9: 57 Type: MID POWER LED MacAdam: 3

LED Lifetime: 72.000 L80 B10 (Ta=25°C) Power Supply: 220-240V 50/60Hz