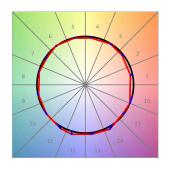

### **PHOTOMETRIC DATA:**

L61SE084LOOP927N3  $\eta$  = 100% lmax = 390 cd/klmUTE: 1,00E + 0,00T CIE: 50 81 97 100 100