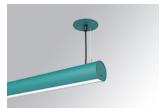

### LAMPTUB 60 SUSP. CEILING ROSE

### L61SE084LOOP927N3

### LTUB60 SU RE 840 1300 VWW OPAL WE

### Description:

Surface mounted luminaire Lamptub 60 from LAMP. Made of recycled aluminium extrusion with circular section of 60mm and length of 840mm, with opal polycarbonate diffuser. Model for MID-POWER LED, with colour temperature 2700K with CRI90. Built-in electronic ON/OFF control gear. With IP40, IK07 degree of protection. Insulation class I / II. Group 0 photobiological safety. Lifetime: 72.000h L80 B10. Compatible with Lamp Nomadic system. Available finishes: White (RAL 9010), Black (RAL 9011), Wellbeing and BeSocial palette.

Palette WELLBEING - 3 TEXTURED Finish:

Installation: Suspended