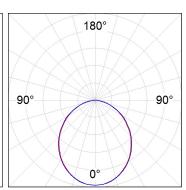

### **PHOTOMETRIC DATA:**

L61SE084LOOP927N3  $\eta$  = 100% lmax = 390 cd/klmUTE: 1,00E + 0,00T CIE: 50 81 97 100 100