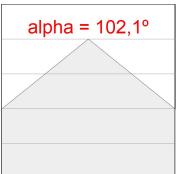

### **PHOTOMETRIC DATA:**

L61SE084LOOP927N3  $\eta$  = 100% lmax = 390 cd/klmUTE: 1,00E + 0,00T CIE: 50 81 97 100 100