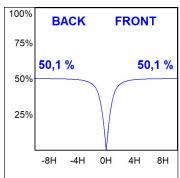

### **PHOTOMETRIC DATA:**

L61SE084LOOP927N3  $\eta$  = 100% lmax = 390 cd/klmUTE: 1,00E + 0,00T CIE: 50 81 97 100 100