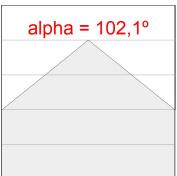

### **PHOTOMETRIC DATA:**

L61SE084LOOP927NW η = 100% Imax = 390 cd/klm UTE: 1,00E + 0,00T CIE: 50 81 97 100 100