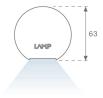

### **PHOTOMETRIC DATA:**

L61SE084LOOP927NW η = 100% Imax = 390 cd/klm UTE: 1,00E + 0,00T CIE: 50 81 97 100 100