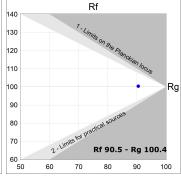

### **PHOTOMETRIC DATA:**

L61SE084LOOP927NW η = 100% Imax = 390 cd/klm UTE: 1,00E + 0,00T CIE: 50 81 97 100 100