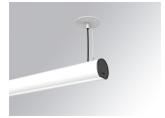

#### LAMPTUB 60 SUSP. CEILING ROSE

#### L61SE084LOOP927DW

LTUB60 SU RE 840 1300 VWW OPAL DALI WH

#### Description:

Surface mounted luminaire Lamptub 60 from LAMP. Made of recycled aluminium extrusion with circular section of 60mm and length of 840mm, with opal polycarbonate diffuser. Model for MID-POWER LED, with colour temperature 2700K with CRI90. Built-in electronic DALI control gear. With IP40, IK07 degree of protection. Insulation class I / II. Group 0 photobiological safety. Lifetime: 72.000h L80 B10. Compatible with Lamp Nomadic system. Available finishes: White (RAL 9010), Black (RAL 9011), Wellbeing and BeSocial palette.

Finish: Matte white RAL 9010

Installation: Suspended