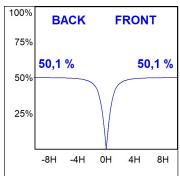

### **PHOTOMETRIC DATA:**

L61SE084LOOP927NW η = 100% Imax = 390 cd/klm UTE: 1,00E + 0,00T CIE: 50 81 97 100 100