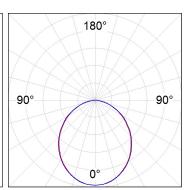

### **PHOTOMETRIC DATA:**

L61SE084LOOP927NW η = 100% Imax = 390 cd/klm UTE: 1,00E + 0,00T CIE: 50 81 97 100 100