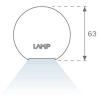

## **PHOTOMETRIC DATA:**

L61SE084LOOP927DB  $\eta$  = 100% lmax = 390 cd/klmUTE: 1,00E + 0,00T CIE: 50 81 97 100 100