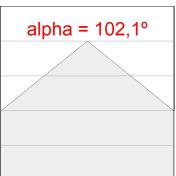

## **PHOTOMETRIC DATA:**

L61SE084LOOP927DB  $\eta$  = 100% lmax = 390 cd/klmUTE: 1,00E + 0,00T CIE: 50 81 97 100 100