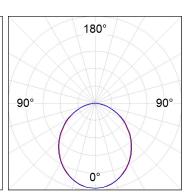

## **PHOTOMETRIC DATA:**

L61SE084LOOP927DB  $\eta$  = 100% lmax = 390 cd/klmUTE: 1,00E + 0,00T CIE: 50 81 97 100 100