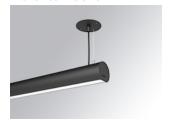

### LAMPTUB 60 SUSP. CEILING ROSE

### L61SE084LOOP927DB

### LTUB60 SU RE 840 1300 VWW OPAL DALI BK

### Description:

Surface mounted luminaire Lamptub 60 from LAMP. Made of recycled aluminium extrusion with circular section of 60mm and length of 840mm, with opal polycarbonate diffuser. Model for MID-POWER LED, with colour temperature 2700K with CRI90. Built-in electronic DALI control gear. With IP40, IK07 degree of protection. Insulation class I / II. Group 0 photobiological safety. Lifetime: 72.000h L80 B10. Compatible with Lamp Nomadic system. Available finishes: White (RAL 9010), Black (RAL 9011), Wellbeing and BeSocial palette.

Finish: Matte black RAL 9011

Installation: Suspended