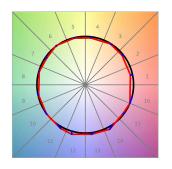

## **PHOTOMETRIC DATA:**

L61SE084LOOP927DB  $\eta$  = 100% lmax = 390 cd/klmUTE: 1,00E + 0,00T CIE: 50 81 97 100 100