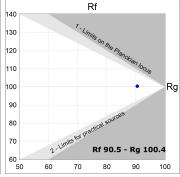

## **PHOTOMETRIC DATA:**

L61SE084LOOP927DB  $\eta$  = 100% lmax = 390 cd/klmUTE: 1,00E + 0,00T CIE: 50 81 97 100 100