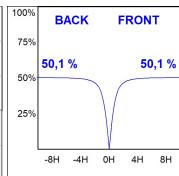

## **PHOTOMETRIC DATA:**

L61SE084LOOP927DB  $\eta$  = 100% lmax = 390 cd/klmUTE: 1,00E + 0,00T CIE: 50 81 97 100 100