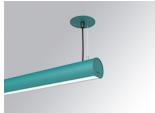

## LAMPTUB 60 SUSP. CEILING ROSE

## Description:

Surface mounted luminaire Lamptub 60 from LAMP. Made of recycled aluminium extrusion with circular section of 60mm and length of 840mm, with opal polycarbonate diffuser. Model for MID-POWER LED, with colour temperature 2700K with CRI90. Built-in electronic DALI control gear. With IP40, IK07 degree of protection. Insulation class I / II. Group 0 photobiological safety. Lifetime: 72.000h L80 B10. Compatible with Lamp Nomadic system. Available finishes: White (RAL 9010), Black (RAL 9011), Wellbeing and BeSocial palette.

## LAMPTUB 60 SUSP. CEILING ROSE

L61SE084LOOP927D3

# LAMPTUB 60 SUSP. CEILING ROSE