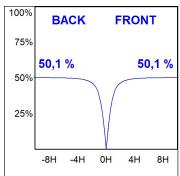

## **PHOTOMETRIC DATA:**

L61SE084LOOP927N3  $\eta$  = 100% lmax = 390 cd/klmUTE: 1,00E + 0,00T CIE: 50 81 97 100 100