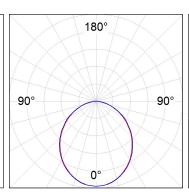

## **PHOTOMETRIC DATA:**

L61SE084LOOP927N3  $\eta$  = 100% lmax = 390 cd/klmUTE: 1,00E + 0,00T CIE: 50 81 97 100 100