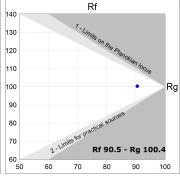

## **PHOTOMETRIC DATA:**

L61SE084LOOP927N3  $\eta$  = 100% lmax = 390 cd/klmUTE: 1,00E + 0,00T CIE: 50 81 97 100 100