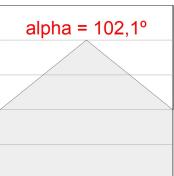

## **PHOTOMETRIC DATA:**

L61SE084LOOP927N3  $\eta$  = 100% lmax = 390 cd/klmUTE: 1,00E + 0,00T CIE: 50 81 97 100 100