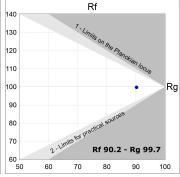

## **PHOTOMETRIC DATA:**

L61SE084LOOC9TWDW  $\eta$  = 100% Imax = 663 cd/klm UTE: 1,00C

CIE: 66 90 99 100 100