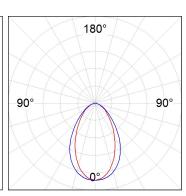

## **PHOTOMETRIC DATA:**

L61SE084LOOC9TWDW  $\eta$  = 100% Imax = 663 cd/klm UTE: 1,00C

CIE: 66 90 99 100 100