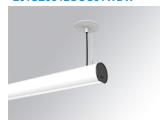

#### LAMPTUB 60 SUSP. CEILING ROSE

#### L61SE084LOOC9TWDW

LTUB60 SU RE 840 1200 TW COMF DALI WH

# Description:

Surface mounted luminaire Lamptub 60 from LAMP. Made of recycled aluminium extrusion with circular section of 60mm and length of 840mm, an opal comfort diffuser made of a translucent polycarbonate diffuser and an optical film to achieve a controlled light distribution and low UGR<19. Model for MID-POWER LED, with TW colour temperature with CRI90. Built-in electronic DALI control gear. With IP40, IK07 degree of protection. Insulation class I / II. Group 0 photobiological safety. Lifetime: 72.000h L80 B10. Compatible with Lamp Nomadic system. Available finishes: White (RAL 9010), Black (RAL 9011), Wellbeing and BeSocial palette.

Finish: Matte white RAL 9010 847 x 67 x 80 mm Dimensions:

Installation: Suspended