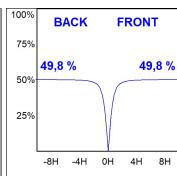

## **PHOTOMETRIC DATA:**

L61SE084LOOC9TWDW  $\eta$  = 100% Imax = 663 cd/klm UTE: 1,00C

CIE: 66 90 99 100 100