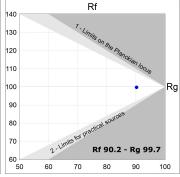

### **TECHNICAL SPECIFICATIONS:**

Light output: 905 lm °K: TW Plum: 11,7W CRI: 90 Efficacy: 77,4 lm/w 3 MacAdam:

UGR: <19

Type: MID POWER LED

LED Lifetime: 50.000 L80 B10 (Ta=25°C)

8.8W Power: