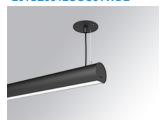

### LAMPTUB 60 SUSP. CEILING ROSE

### L61SE084LOOC9TWDB

## LTUB60 SU RE 840 1200 TW COMF DALI BK

### Description:

Surface mounted luminaire Lamptub 60 from LAMP. Made of recycled aluminium extrusion with circular section of 60mm and length of 840mm, an opal comfort diffuser made of a translucent polycarbonate diffuser and an optical film to achieve a controlled light distribution and low UGR<19. Model for MID-POWER LED, with TW colour temperature with CRI90. Built-in electronic DALI control gear. With IP40, IK07 degree of protection. Insulation class I / II. Group 0 photobiological safety. Lifetime: 72.000h L80 B10. Compatible with Lamp Nomadic system. Available finishes: White (RAL 9010), Black (RAL 9011), Wellbeing and BeSocial palette.

Finish: Matte black RAL 9011 Dimensions: 847 x 67 x 80 mm

#### Installation: Suspended