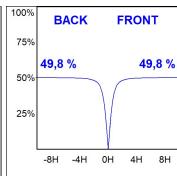

### **TECHNICAL SPECIFICATIONS:**

Light output: 905 lm °K: TW Plum: 11,7W CRI: 90 Efficacy: 77,4 lm/w 3 MacAdam:

UGR: <19

Type: MID POWER LED

LED Lifetime: 50.000 L80 B10 (Ta=25°C)

8.8W Power:

### Light output tolerance +/- 10%