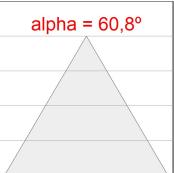

### **PHOTOMETRIC DATA:**

L61SE084LOOC9TWDB  $\eta$  = 100% Imax = 663 cd/klm UTE: 1,00C

CIE: 66 90 99 100 100