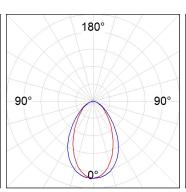

### **PHOTOMETRIC DATA:**

L61SE084LOOC9TWDB  $\eta$  = 100% Imax = 663 cd/klm UTE: 1,00C

CIE: 66 90 99 100 100