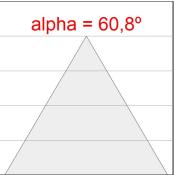

## **PHOTOMETRIC DATA:**

L61SE084LOOC9TWD4  $\eta$  = 100% Imax = 663 cd/klm UTE: 1,00C

CIE: 66 90 99 100 100