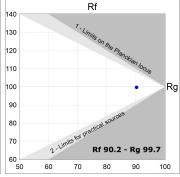

## **TECHNICAL SPECIFICATIONS:**

Light output: 905 lm °K: TW Plum: 11,7W CRI: 90 Efficacy: 77,4 lm/w 3 MacAdam:

UGR: <19 Power Supply: 220-240V 50/60Hz Type: MID POWER LED Gear: Adjustable DALI DT8

LED Lifetime: 50.000 L80 B10 (Ta=25°C)

## Light output tolerance +/- 10%