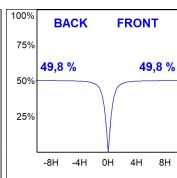

## **PHOTOMETRIC DATA:**

L61SE084LOOC9TWD4  $\eta$  = 100% Imax = 663 cd/klm UTE: 1,00C

CIE: 66 90 99 100 100