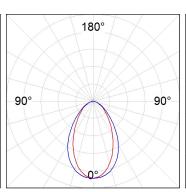

## **PHOTOMETRIC DATA:**

L61SE084LOOC9TWD4  $\eta$  = 100% Imax = 663 cd/klm UTE: 1,00C

CIE: 66 90 99 100 100