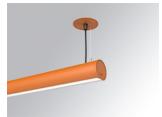

## LAMPTUB 60 SUSP. CEILING ROSE

## L61SE084LOOC9TWD4

LTUB60 SU RE 840 1200 TW COMF DALI BS

## Description:

Surface mounted luminaire Lamptub 60 from LAMP. Made of recycled aluminium extrusion with circular section of 60mm and length of 840mm, an opal comfort diffuser made of a translucent polycarbonate diffuser and an optical film to achieve a controlled light distribution and low UGR<19. Model for MID-POWER LED, with TW colour temperature with CRI90. Built-in electronic DALI control gear. With IP40, IK07 degree of protection. Insulation class I / II. Group 0 photobiological safety. Lifetime: 72.000h L80 B10. Compatible with Lamp Nomadic system. Available finishes: White (RAL 9010), Black (RAL 9011), Wellbeing and BeSocial palette.

Finish: Palette BE SOCIAL - 4 TEXTURED

847 x 67 x 80 mm Dimensions:

Installation: Suspended