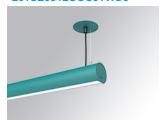

#### LAMPTUB 60 SUSP. CEILING ROSE

#### L61SE084LOOC9TWD3

## LTUB60 SU RE 840 1200 TW COMF DALI WE

#### Description:

Surface mounted luminaire Lamptub 60 from LAMP. Made of recycled aluminium extrusion with circular section of 60mm and length of 840mm, an opal comfort diffuser made of a translucent polycarbonate diffuser and an optical film to achieve a controlled light distribution and low UGR<19. Model for MID-POWER LED, with TW colour temperature with CRI90. Built-in electronic DALI control gear. With IP40, IK07 degree of protection. Insulation class I / II. Group 0 photobiological safety. Lifetime: 72.000h L80 B10. Compatible with Lamp Nomadic system. Available finishes: White (RAL 9010), Black (RAL 9011), Wellbeing and BeSocial palette.

Finish: Palette WELLBEING - 3 TEXTURED

Dimensions: 847 x 67 x 80 mm

Installation: Suspended