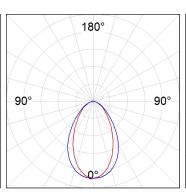

### **PHOTOMETRIC DATA:**

L61SE084LOOC9TWD3  $\eta$  = 100% Imax = 663 cd/klm UTE: 1,00C

CIE: 66 90 99 100 100