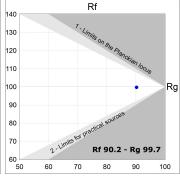

#### **TECHNICAL SPECIFICATIONS:**

 Light output:
 905 lm
 °K:
 TW

 Plum:
 11,7W
 CRI:
 90

 Efficacy:
 77,4 lm/w
 MacAdam:
 3

**UGR**: <19

Type: MID POWER LED

**LED Lifetime:** 50.000 L80 B10 (Ta=25°C)

Power: 8.8W

# Light output tolerance +/- 10%