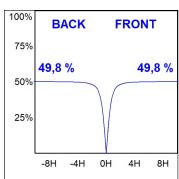

### **PHOTOMETRIC DATA:**

L61SE084LOOC9TWD3  $\eta$  = 100% Imax = 663 cd/klm UTE: 1,00C

CIE: 66 90 99 100 100