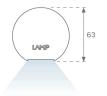

### **PHOTOMETRIC DATA:**

L61SE084LOOC9TWD3  $\eta$  = 100% Imax = 663 cd/klm UTE: 1,00C

CIE: 66 90 99 100 100