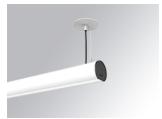

## LAMPTUB 60 SUSP. CEILING ROSE

## - LTUB60 SU RE 840 1300 NW COMF WH

### Description:

Surface mounted luminaire Lamptub 60 from LAMP. Made of recycled aluminium extrusion with circular section of 60mm and length of 840mm, an opal comfort diffuser made of a translucent polycarbonate diffuser and an optical film to achieve a controlled light distribution and low UGR<19. Model for MID-POWER LED, with colour temperature 4000K with CRI90. Built-in electronic ON/OFF control gear. With IP40, IK07 degree of protection. Insulation class I / II. Group 0 photobiological safety. Lifetime: 72.000h L80 B10. Compatible with Lamp Nomadic system. Available finishes: White (RAL 9010), Black (RAL 9011), Wellbeing and BeSocial palette.

Finish: Matte white RAL 9010

Installation: Suspended