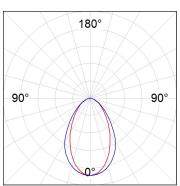

## **PHOTOMETRIC DATA:**

L61SE084LOOC940NW  $\eta$  = 100% Imax = 665 cd/klm UTE: 1,00C

CIE: 66 90 99 100 100