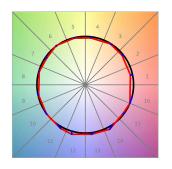

## **PHOTOMETRIC DATA:**

L61SE084LOOC940NW  $\eta$  = 100% Imax = 665 cd/klm UTE: 1,00C

CIE: 66 90 99 100 100