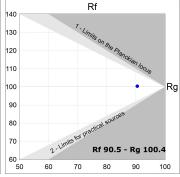

### **TECHNICAL SPECIFICATIONS:**

 Light output:
 720 lm
 °K:
 4000

 Plum:
 9,7W
 CRI:
 90

 Efficacy:
 74,2 lm/w
 R9:
 70

 UGR:
 <19</td>
 MacAdam:
 3

Type: MID POWER LED Power Supply: 220-240V 50/60Hz

LED Lifetime: 72.000 L80 B10 (Ta=25°C) Gear: Electronic