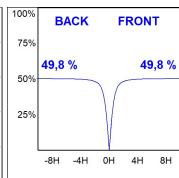

## **PHOTOMETRIC DATA:**

L61SE084LOOC940NW  $\eta$  = 100% Imax = 665 cd/klm UTE: 1,00C

CIE: 66 90 99 100 100