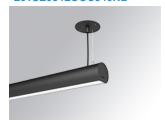

### LAMPTUB 60 SUSP. CEILING ROSE

### L61SE084LOOC940NB

### LTUB60 SU RE 840 1300 NW COMF BK

### Description:

Surface mounted luminaire Lamptub 60 from LAMP. Made of recycled aluminium extrusion with circular section of 60mm and length of 840mm, an opal comfort diffuser made of a translucent polycarbonate diffuser and an optical film to achieve a controlled light distribution and low UGR<19. Model for MID-POWER LED, with colour temperature 4000K with CRI90. Built-in electronic ON/OFF control gear. With IP40, IK07 degree of protection. Insulation class I / II. Group 0 photobiological safety. Lifetime: 72.000h L80 B10. Compatible with Lamp Nomadic system. Available finishes: White (RAL 9010), Black (RAL 9011), Wellbeing and BeSocial palette.

Finish: Matte black RAL 9011

Installation: Suspended