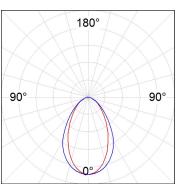

### **PHOTOMETRIC DATA:**

L61SE084LOOC940NB  $\eta$  = 100% Imax = 665 cd/klm UTE: 1,00C

CIE: 66 90 99 100 100