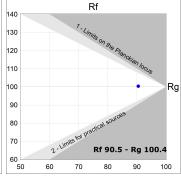

### **TECHNICAL SPECIFICATIONS:**

Light output: 720 lm °K: 4000 Plum: 9,7W CRI: 90 Efficacy: 74,2 lm/w 70 R9: UGR: <19 MacAdam: 3

Type: MID POWER LED Power Supply: 220-240V 50/60Hz

LED Lifetime: 72.000 L80 B10 (Ta=25°C) Gear: Electronic