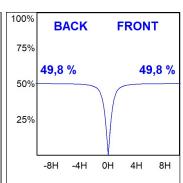

### **PHOTOMETRIC DATA:**

L61SE084LOOC940NB  $\eta$  = 100% Imax = 665 cd/klm UTE: 1,00C

CIE: 66 90 99 100 100