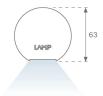

### **PHOTOMETRIC DATA:**

L61SE084LOOC940NB  $\eta$  = 100% Imax = 665 cd/klm UTE: 1,00C

CIE: 66 90 99 100 100