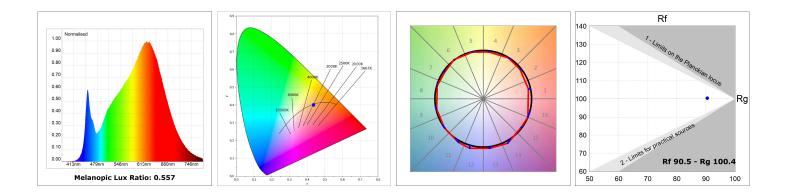

#### **TECHNICAL SPECIFICATIONS:**

| Light output: | 720 lm                   | ⁰К:           | 4000             |
|---------------|--------------------------|---------------|------------------|
| Plum:         | 9,7W                     | CRI :         | 90               |
| Efficacy:     | 74,2 lm/w                | R9 :          | 70               |
| UGR:          | <19                      | MacAdam:      | 3                |
| Туре:         | MID POWER LED            | Power Supply: | 220-240V 50/60Hz |
| LED Lifetime: | 72.000 L80 B10 (Ta=25°C) | Gear:         | Electronic       |
| Power:        | 8.5W                     |               |                  |