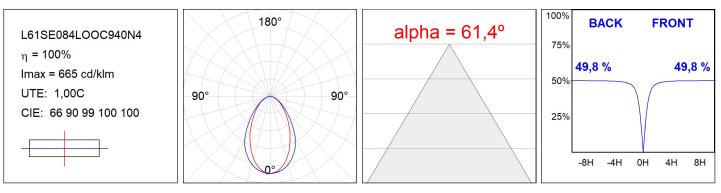

#### L61SE084LOOC940N4

#### **TECHNICAL SPECIFICATIONS:**

| Light output: | 720 lm                   | ⁰К:           | 4000             |
|---------------|--------------------------|---------------|------------------|
| Plum:         | 9,7W                     | CRI :         | 90               |
| Efficacy:     | 74,2 lm/w                | R9 :          | 70               |
| UGR:          | <19                      | MacAdam:      | 3                |
| Туре:         | MID POWER LED            | Power Supply: | 220-240V 50/60Hz |
| LED Lifetime: | 72.000 L80 B10 (Ta=25°C) | Gear:         | Electronic       |
| Power:        | 8.5W                     |               |                  |

Light output tolerance +/- 10%

**CUSTOM MADE OPTIONS:** 

Worktitude for light