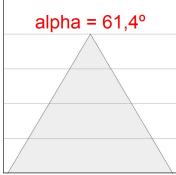

## **PHOTOMETRIC DATA:**

L61SE084LOOC940NW
η = 100%
Imax = 665 cd/klm
UTE: 1,00C

CIE: 66 90 99 100 100

Data according to regulations 2019/2020/EU and 2019/2015/EU