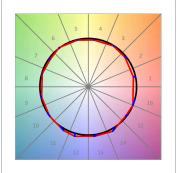

### **TECHNICAL SPECIFICATIONS:**

Light output: 720 lm °K: 4000 Plum: 9,7W CRI: 90 Efficacy: 74,2 lm/w 70 R9: UGR: <19 MacAdam: 3

 Type:
 MID POWER LED
 Power Supply:
 220-240V 50/60Hz

 LED Lifetime:
 72.000 L80 B10 (Ta=25°C)
 Gear:
 Adjustable DALI

## **PHOTOMETRIC DATA:**

L61SE084LOOC940NW
η = 100%
Imax = 665 cd/klm
UTE: 1,00C

CIE: 66 90 99 100 100

Data according to regulations 2019/2020/EU and 2019/2015/EU