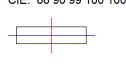

## **PHOTOMETRIC DATA:**

L61SE084LOOC940NW
η = 100%
Imax = 665 cd/klm
UTE: 1,00C

CIE: 66 90 99 100 100

Data according to regulations 2019/2020/EU and 2019/2015/EU