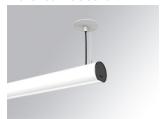

### LAMPTUB 60 SUSP. CEILING ROSE

### L61SE084LOOC940DW

## - LTUB60 SU RE 840 1300 NW COMF DALI WH

Finish: Matte white RAL 9010

Installation: Suspended