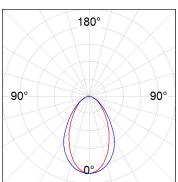

## **PHOTOMETRIC DATA:**

L61SE084LOOC940NW
η = 100%
Imax = 665 cd/klm
UTE: 1,00C

CIE: 66 90 99 100 100

Data according to regulations 2019/2020/EU and 2019/2015/EU