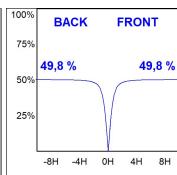

## **PHOTOMETRIC DATA:**

L61SE084LOOC940NW
η = 100%
Imax = 665 cd/klm
UTE: 1,00C

CIE: 66 90 99 100 100

Data according to regulations 2019/2020/EU and 2019/2015/EU