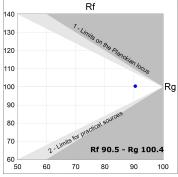

### **TECHNICAL SPECIFICATIONS:**

Light output: 720 lm °K: 4000 Plum: 9,7W CRI: 90 Efficacy: 74,2 lm/w 70 R9: UGR: <19 MacAdam: 3

 Type:
 MID POWER LED
 Power Supply:
 220-240V 50/60Hz

 LED Lifetime:
 72.000 L80 B10 (Ta=25°C)
 Gear:
 Adjustable DALI