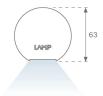

## **PHOTOMETRIC DATA:**

L61SE084LOOC940NW
η = 100%
Imax = 665 cd/klm
UTE: 1,00C

CIE: 66 90 99 100 100

Data according to regulations 2019/2020/EU and 2019/2015/EU