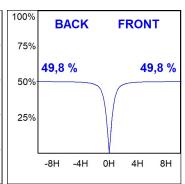

## **PHOTOMETRIC DATA:**

L61SE084LOOC940DB  $\eta$  = 100% Imax = 665 cd/klm UTE: 1,00C

CIE: 66 90 99 100 100