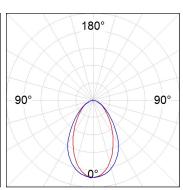

## **PHOTOMETRIC DATA:**

L61SE084LOOC940DB  $\eta$  = 100% Imax = 665 cd/klm UTE: 1,00C

CIE: 66 90 99 100 100