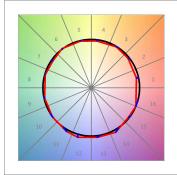

## **PHOTOMETRIC DATA:**

L61SE084LOOC940DB  $\eta$  = 100% Imax = 665 cd/klm UTE: 1,00C

CIE: 66 90 99 100 100