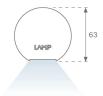

## **PHOTOMETRIC DATA:**

L61SE084LOOC940DB  $\eta$  = 100% Imax = 665 cd/klm UTE: 1,00C

CIE: 66 90 99 100 100