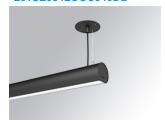

### LAMPTUB 60 SUSP. CEILING ROSE

Finish: Matte black RAL 9011

Installation: Suspended