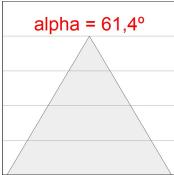

#### **TECHNICAL SPECIFICATIONS:**

Light output: 720 lm °K: 4000 Plum: 9,7W CRI: 90 Efficacy: 74,2 lm/w 70 R9: UGR: <19 MacAdam: 3

Type: MID POWER LED Power Supply: 220-240V 50/60Hz LED Lifetime: 72.000 L80 B10 (Ta=25°C) Gear: Adjustable DALI