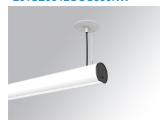

## LAMPTUB 60 SUSP. CEILING ROSE

#### L61SE084LOOC930NW

## LTUB60 SU RE 840 1300 WW COMF WH

#### Description:

Surface mounted luminaire Lamptub 60 from LAMP. Made of recycled aluminium extrusion with circular section of 60mm and length of 840mm, an opal comfort diffuser made of a translucent polycarbonate diffuser and an optical film to achieve a controlled light distribution and low UGR<19. Model for MID-POWER LED, with colour temperature 3000K with CRI90. Built-in electronic ON/OFF control gear. With IP40, IK07 degree of protection. Insulation class I / II. Group 0 photobiological safety. Lifetime: 72.000h L80 B10. Compatible with Lamp Nomadic system. Available finishes: White (RAL 9010), Black (RAL 9011), Wellbeing and BeSocial palette.

Finish: Matte white RAL 9010

Installation: Suspended