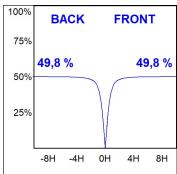

#### **TECHNICAL SPECIFICATIONS:**

Light output: 698 lm °K: 3000 Plum: 9,7W CRI: 90 Efficacy: 71,9 lm/w 64 R9: UGR: <19 MacAdam: 3

Type: MID POWER LED Power Supply: 220-240V 50/60Hz

LED Lifetime: 72.000 L80 B10 (Ta=25°C) Gear: Electronic