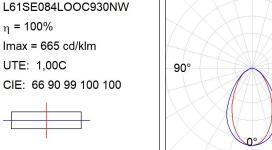

#### **PHOTOMETRIC DATA:**

L61SE084LOOC930NW  $\eta$  = 100% Imax = 665 cd/klm UTE: 1,00C