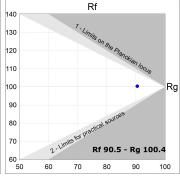

#### **PHOTOMETRIC DATA:**

L61SE084LOOC930NW  $\eta$  = 100% Imax = 665 cd/klm UTE: 1,00C