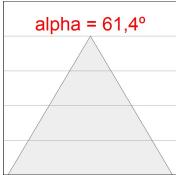

## **PHOTOMETRIC DATA:**

L61SE084LOOC930NB  $\eta$  = 100% Imax = 665 cd/klm UTE: 1,00C

CIE: 66 90 99 100 100