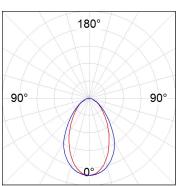

## **PHOTOMETRIC DATA:**

L61SE084LOOC930NB  $\eta$  = 100% Imax = 665 cd/klm UTE: 1,00C

CIE: 66 90 99 100 100