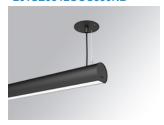

### LAMPTUB 60 SUSP. CEILING ROSE

#### L61SE084LOOC930NB

# LTUB60 SU RE 840 1300 WW COMF BK

#### Description:

Surface mounted luminaire Lamptub 60 from LAMP. Made of recycled aluminium extrusion with circular section of 60mm and length of 840mm, an opal comfort diffuser made of a translucent polycarbonate diffuser and an optical film to achieve a controlled light distribution and low UGR<19. Model for MID-POWER LED, with colour temperature 3000K with CRI90. Built-in electronic ON/OFF control gear. With IP40, IK07 degree of protection. Insulation class I / II. Group 0 photobiological safety. Lifetime: 72.000h L80 B10. Compatible with Lamp Nomadic system. Available finishes: White (RAL 9010), Black (RAL 9011), Wellbeing and BeSocial palette.

Finish: Matte black RAL 9011

Installation: Suspended