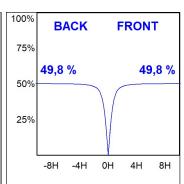

## **PHOTOMETRIC DATA:**

L61SE084LOOC930NB  $\eta$  = 100% Imax = 665 cd/klm UTE: 1,00C

CIE: 66 90 99 100 100