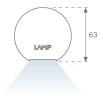

## **PHOTOMETRIC DATA:**

L61SE084LOOC930NB  $\eta$  = 100% Imax = 665 cd/klm UTE: 1,00C

CIE: 66 90 99 100 100