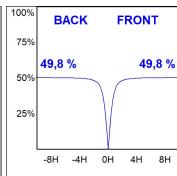

## **PHOTOMETRIC DATA:**

L61SE084LOOC930N4  $\eta$  = 100% Imax = 665 cd/klm UTE: 1,00C