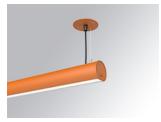

### LAMPTUB 60 SUSP. CEILING ROSE

### L61SE084LOOC930N4

LTUB60 SU RE 840 1300 WW COMF BS

### Description:

Surface mounted luminaire Lamptub 60 from LAMP. Made of recycled aluminium extrusion with circular section of 60mm and length of 840mm, an opal comfort diffuser made of a translucent polycarbonate diffuser and an optical film to achieve a controlled light distribution and low UGR<19. Model for MID-POWER LED, with colour temperature 3000K with CRI90. Built-in electronic ON/OFF control gear. With IP40, IK07 degree of protection. Insulation class I / II. Group 0 photobiological safety. Lifetime: 72.000h L80 B10. Compatible with Lamp Nomadic system. Available finishes: White (RAL 9010), Black (RAL 9011), Wellbeing and BeSocial palette.

Finish: Palette BE SOCIAL - 4 TEXTURED

Installation: Suspended