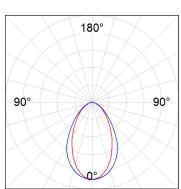

## **PHOTOMETRIC DATA:**

L61SE084LOOC930N4  $\eta$  = 100% Imax = 665 cd/klm UTE: 1,00C