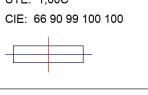

## **PHOTOMETRIC DATA:**

L61SE084LOOC930N4  $\eta$  = 100% Imax = 665 cd/klm UTE: 1,00C