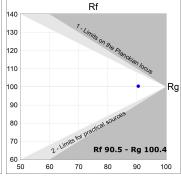

## **PHOTOMETRIC DATA:**

L61SE084LOOC930N4  $\eta$  = 100% Imax = 665 cd/klm UTE: 1,00C