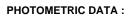

#### L61SE084LOOC930N3

#### **TECHNICAL SPECIFICATIONS:**

| Light output: | 698 lm                   | <b>°K</b> :   | 3000             |
|---------------|--------------------------|---------------|------------------|
| Plum:         | 9,7W                     | CRI :         | 90               |
| Efficacy:     | 71,9 lm/w                | R9 :          | 64               |
| UGR:          | <19                      | MacAdam:      | 3                |
| Туре:         | MID POWER LED            | Power Supply: | 220-240V 50/60Hz |
| LED Lifetime: | 72.000 L80 B10 (Ta=25°C) | Gear:         | Electronic       |
| Power:        | 8.5W                     |               |                  |

#### Light output tolerance +/- 10%