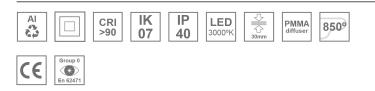

## Description:

Surface mounted luminaire Lamptub 60 from LAMP. Made of recycled aluminium extrusion with circular section of 60mm and length of 840mm, an opal comfort diffuser made of a translucent polycarbonate diffuser and an optical film to achieve a controlled light distribution and low UGR<19. Model for MID-POWER LED, with colour temperature 3000K with CRI90. Built-in electronic ON/OFF control gear. With IP40, IK07 degree of protection. Insulation class I / II. Group 0 photobiological safety. Lifetime: 72.000h L80 B10. Compatible with Lamp Nomadic system. Available finishes: White (RAL 9010), Black (RAL 9011), Wellbeing and BeSocial palette.

#### **TECHNICAL SPECIFICATIONS:**

| Light output: | 698 lm                   | <b>°K</b> :   | 3000             |
|---------------|--------------------------|---------------|------------------|
| Plum:         | 9,7W                     | CRI :         | 90               |
| Efficacy:     | 71,9 lm/w                | R9 :          | 64               |
| UGR:          | <19                      | MacAdam:      | 3                |
| Туре:         | MID POWER LED            | Power Supply: | 220-240V 50/60Hz |
| LED Lifetime: | 72.000 L80 B10 (Ta=25°C) | Gear:         | Electronic       |
| Power:        | 8.5W                     |               |                  |