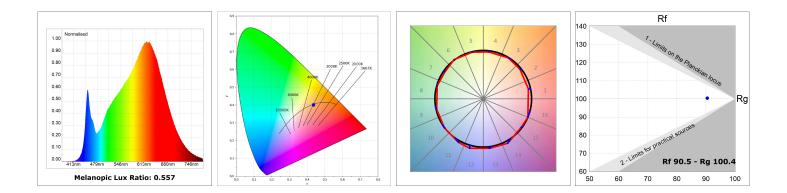

#### **TECHNICAL SPECIFICATIONS:**

| Light output: | 698 lm                   | <b>°K</b> :   | 3000             |
|---------------|--------------------------|---------------|------------------|
| Plum:         | 9,7W                     | CRI :         | 90               |
| Efficacy:     | 71,9 lm/w                | R9 :          | 64               |
| UGR:          | <19                      | MacAdam:      | 3                |
| Туре:         | MID POWER LED            | Power Supply: | 220-240V 50/60Hz |
| LED Lifetime: | 72.000 L80 B10 (Ta=25°C) | Gear:         | Electronic       |
| Power:        | 8.5W                     |               |                  |

#### Light output tolerance +/- 10%