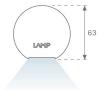

## Description:

Surface mounted luminaire Lamptub 60 from LAMP. Made of recycled aluminium extrusion with circular section of 60mm and length of 840mm, an opal comfort diffuser made of a translucent polycarbonate diffuser and an optical film to achieve a controlled light distribution and low UGR<19. Model for MID-POWER LED, with colour temperature 3000K with CRI90. Built-in electronic ON/OFF control gear. With IP40, IK07 degree of protection. Insulation class I / II. Group 0 photobiological safety. Lifetime: 72.000h L80 B10. Compatible with Lamp Nomadic system. Available finishes: White (RAL 9010), Black (RAL 9011), Wellbeing and BeSocial palette.

Finish: Palette WELLBEING - 3 TEXTURED

Installation: Suspended