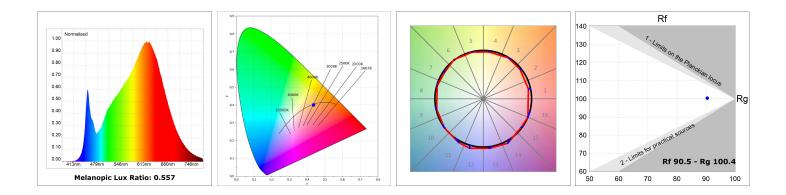

#### **TECHNICAL SPECIFICATIONS:**

| Light output: | 698 lm                   | ⁰K :          | 3000             |
|---------------|--------------------------|---------------|------------------|
| Plum:         | 9,7W                     | CRI :         | 90               |
| Efficacy:     | 71,9 lm/w                | R9 :          | 64               |
| UGR:          | <19                      | MacAdam:      | 3                |
| Туре:         | MID POWER LED            | Power Supply: | 220-240V 50/60Hz |
| LED Lifetime: | 72.000 L80 B10 (Ta=25°C) | Gear:         | Adjustable DALI  |
| Power:        | 8.5W                     |               |                  |

#### **PHOTOMETRIC DATA :**