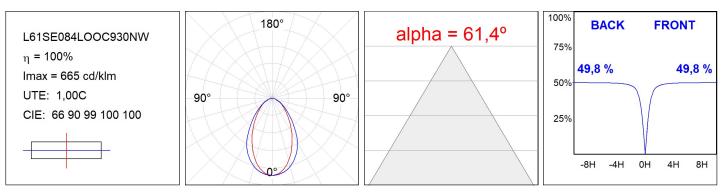

#### **TECHNICAL SPECIFICATIONS:**

| Light output: | 698 lm                   | ⁰K :          | 3000             |
|---------------|--------------------------|---------------|------------------|
| Plum:         | 9,7W                     | CRI :         | 90               |
| Efficacy:     | 71,9 lm/w                | R9 :          | 64               |
| UGR:          | <19                      | MacAdam:      | 3                |
| Туре:         | MID POWER LED            | Power Supply: | 220-240V 50/60Hz |
| LED Lifetime: | 72.000 L80 B10 (Ta=25°C) | Gear:         | Adjustable DALI  |
| Power:        | 8.5W                     |               |                  |

#### **PHOTOMETRIC DATA :**