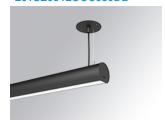

#### LAMPTUB 60 SUSP. CEILING ROSE

#### L61SE084LOOC930DB

## LTUB60 SU RE 840 1300 WW COMF DALI BK

#### Description:

Surface mounted luminaire Lamptub 60 from LAMP. Made of recycled aluminium extrusion with circular section of 60mm and length of 840mm, an opal comfort diffuser made of a translucent polycarbonate diffuser and an optical film to achieve a controlled light distribution and low UGR<19. Model for MID-POWER LED, with colour temperature 3000K with CRI90. Built-in electronic DALI control gear. With IP40, IK07 degree of protection. Insulation class I / II. Group 0 photobiological safety. Lifetime: 72.000h L80 B10. Compatible with Lamp Nomadic system. Available finishes: White (RAL 9010), Black (RAL 9011), Wellbeing and BeSocial palette.

Finish: Matte black RAL 9011

Installation: Suspended