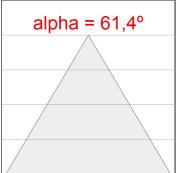

#### **TECHNICAL SPECIFICATIONS:**

Light output: 698 lm °K: 3000 Plum: 9,7W CRI: 90 Efficacy: 71,9 lm/w 64 R9: UGR: <19 MacAdam: 3

Type: MID POWER LED Power Supply: 220-240V 50/60Hz LED Lifetime: 72.000 L80 B10 (Ta=25°C) Gear: Adjustable DALI