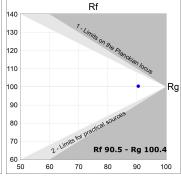

### **PHOTOMETRIC DATA:**

L61SE084LOOC930N4  $\eta$  = 100% Imax = 665 cd/klm UTE: 1,00C

CIE: 66 90 99 100 100