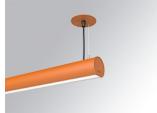

### LAMPTUB 60 SUSP. CEILING ROSE

### Description:

Surface mounted luminaire Lamptub 60 from LAMP. Made of recycled aluminium extrusion with circular section of 60mm and length of 840mm, an opal comfort diffuser made of a translucent polycarbonate diffuser and an optical film to achieve a controlled light distribution and low UGR<19. Model for MID-POWER LED, with colour temperature 3000K with CRI90. Built-in electronic DALI control gear. With IP40, IK07 degree of protection. Insulation class I / II. Group 0 photobiological safety. Lifetime: 72.000h L80 B10. Compatible with Lamp Nomadic system. Available finishes: White (RAL 9010), Black (RAL 9011), Wellbeing and BeSocial palette.

Finish: Palette BE SOCIAL - 4 TEXTURED

Installation: Suspended