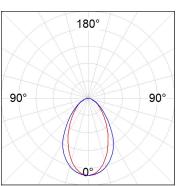

### **PHOTOMETRIC DATA:**

L61SE084LOOC930N4  $\eta$  = 100% Imax = 665 cd/klm UTE: 1,00C

CIE: 66 90 99 100 100