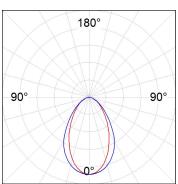

## **PHOTOMETRIC DATA:**

L61SE084LOOC930N3  $\eta$  = 100% Imax = 665 cd/klm UTE: 1,00C

CIE: 66 90 99 100 100