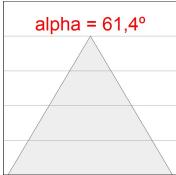

## **PHOTOMETRIC DATA:**

L61SE084LOOC930N3  $\eta$  = 100% Imax = 665 cd/klm UTE: 1,00C

CIE: 66 90 99 100 100