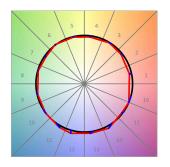

## **TECHNICAL SPECIFICATIONS:**

Light output: 698 lm °K: 3000 Plum: 9,7W CRI: 90 Efficacy: 71,9 lm/w 64 R9: UGR: <19 MacAdam: 3

Type: MID POWER LED Power Supply: 220-240V 50/60Hz LED Lifetime: 72.000 L80 B10 (Ta=25°C) Gear: Adjustable DALI

## **PHOTOMETRIC DATA:**

L61SE084LOOC930N3  $\eta$  = 100% Imax = 665 cd/klm UTE: 1,00C

CIE: 66 90 99 100 100