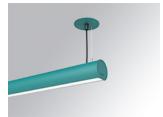

## LAMPTUB 60 SUSP. CEILING ROSE

## L61SE084LOOC930D3

LTUB60 SU RE 840 1300 WW COMF DALI WE

## Description:

Surface mounted luminaire Lamptub 60 from LAMP. Made of recycled aluminium extrusion with circular section of 60mm and length of 840mm, an opal comfort diffuser made of a translucent polycarbonate diffuser and an optical film to achieve a controlled light distribution and low UGR<19. Model for MID-POWER LED, with colour temperature 3000K with CRI90. Built-in electronic DALI control gear. With IP40, IK07 degree of protection. Insulation class I / II. Group 0 photobiological safety. Lifetime: 72.000h L80 B10. Compatible with Lamp Nomadic system. Available finishes: White (RAL 9010), Black (RAL 9011), Wellbeing and BeSocial palette.