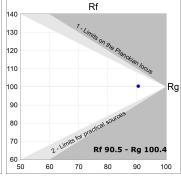

## **TECHNICAL SPECIFICATIONS:**

Light output: 698 lm °K: 3000 Plum: 9,7W CRI: 90 Efficacy: 71,9 lm/w 64 R9: UGR: <19 MacAdam: 3

Type: MID POWER LED Power Supply: 220-240V 50/60Hz LED Lifetime: 72.000 L80 B10 (Ta=25°C) Gear: Adjustable DALI

## Light output tolerance +/- 10%