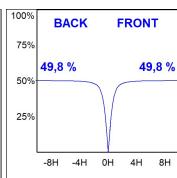

## **PHOTOMETRIC DATA:**

L61SE084LOOC930N3  $\eta$  = 100% Imax = 665 cd/klm UTE: 1,00C

CIE: 66 90 99 100 100