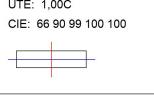

## **PHOTOMETRIC DATA:**

L61SE084LOOC927NW  $\eta$  = 100% Imax = 665 cd/klm UTE: 1,00C