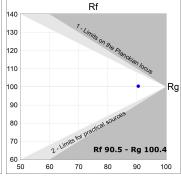

### **TECHNICAL SPECIFICATIONS:**

Light output: 663 lm °K: 2700 Plum: 9,7W CRI: 90 Efficacy: 68,3 lm/w R9: 57 UGR: MacAdam: 3

Type: MID POWER LED Power Supply: 220-240V 50/60Hz

LED Lifetime: 72.000 L80 B10 (Ta=25°C) Gear: Electronic

## Light output tolerance +/- 10%