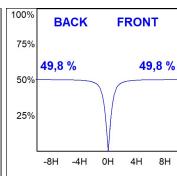

## **PHOTOMETRIC DATA:**

L61SE084LOOC927NW  $\eta$  = 100% Imax = 665 cd/klm UTE: 1,00C