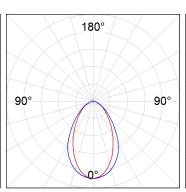

## **PHOTOMETRIC DATA:**

L61SE084LOOC927NW  $\eta$  = 100% Imax = 665 cd/klm UTE: 1,00C