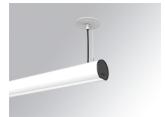

### LAMPTUB 60 SUSP. CEILING ROSE

### L61SE084LOOC927NW

LTUB60 SU RE 840 1300 VWW COMF WH

### Description:

Surface mounted luminaire Lamptub 60 from LAMP. Made of recycled aluminium extrusion with circular section of 60mm and length of 840mm, an opal comfort diffuser made of a translucent polycarbonate diffuser and an optical film to achieve a controlled light distribution and low UGR<19. Model for MID-POWER LED, with colour temperature 2700K with CRI90. Built-in electronic ON/OFF control gear. With IP40, IK07 degree of protection. Insulation class I / II. Group 0 photobiological safety. Lifetime: 72.000h L80 B10. Compatible with Lamp Nomadic system. Available finishes: White (RAL 9010), Black (RAL 9011), Wellbeing and BeSocial palette.

Finish: Matte white RAL 9010

Installation: Suspended