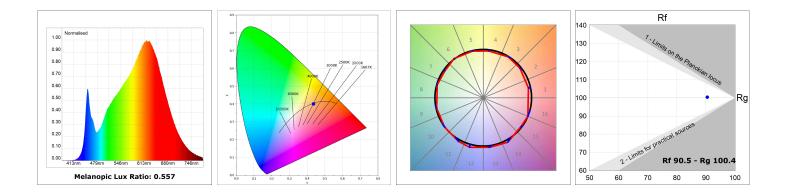

#### **TECHNICAL SPECIFICATIONS:**

| Light output: | 663 lm                   | °К:           | 2700             |
|---------------|--------------------------|---------------|------------------|
| Plum:         | 9,7W                     | CRI :         | 90               |
| Efficacy:     | 68,3 lm/w                | R9 :          | 57               |
| UGR:          | <19                      | MacAdam:      | 3                |
| Туре:         | MID POWER LED            | Power Supply: | 220-240V 50/60Hz |
| LED Lifetime: | 72.000 L80 B10 (Ta=25⁰C) | Gear:         | Electronic       |
| Power:        | 8.5W                     |               | Liootionio       |