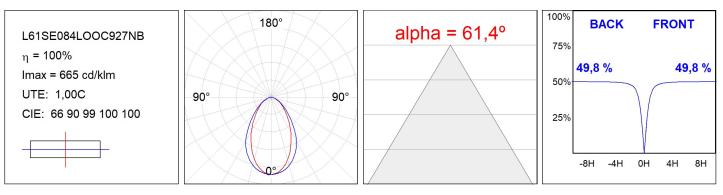

#### **TECHNICAL SPECIFICATIONS:**

| Light output: | 663 lm                   | °К:           | 2700             |
|---------------|--------------------------|---------------|------------------|
| Plum:         | 9,7W                     | CRI :         | 90               |
| Efficacy:     | 68,3 lm/w                | R9 :          | 57               |
| UGR:          | <19                      | MacAdam:      | 3                |
| Туре:         | MID POWER LED            | Power Supply: | 220-240V 50/60Hz |
| LED Lifetime: | 72.000 L80 B10 (Ta=25⁰C) | Gear:         | Electronic       |
| Power:        | 8.5W                     |               | Liootionio       |