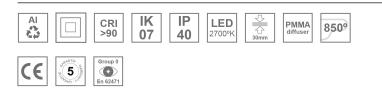

#### Description:

Surface mounted luminaire Lamptub 60 from LAMP. Made of recycled aluminium extrusion with circular section of 60mm and length of 840mm, an opal comfort diffuser made of a translucent polycarbonate diffuser and an optical film to achieve a controlled light distribution and low UGR<19. Model for MID-POWER LED, with colour temperature 2700K with CRI90. Built-in electronic ON/OFF control gear. With IP40, IK07 degree of protection. Insulation class I / II. Group 0 photobiological safety. Lifetime: 72.000h L80 B10. Compatible with Lamp Nomadic system. Available finishes: White (RAL 9010), Black (RAL 9011), Wellbeing and BeSocial palette.

#### **TECHNICAL SPECIFICATIONS:**

| Light output: | 663 lm                   | °К:           | 2700             |
|---------------|--------------------------|---------------|------------------|
| Plum:         | 9,7W                     | CRI :         | 90               |
| Efficacy:     | 68,3 lm/w                | R9 :          | 57               |
| UGR:          | <19                      | MacAdam:      | 3                |
| Туре:         | MID POWER LED            | Power Supply: | 220-240V 50/60Hz |
| LED Lifetime: | 72.000 L80 B10 (Ta=25⁰C) | Gear:         | Electronic       |
| Power:        | 8.5W                     |               | Liootionio       |