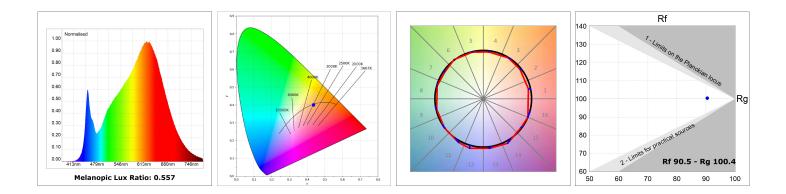

#### **TECHNICAL SPECIFICATIONS:**

| Light output: | 663 lm                   | ⁰K :          | 2700             |
|---------------|--------------------------|---------------|------------------|
| Plum:         | 9,7W                     | CRI :         | 90               |
| Efficacy:     | 68,3 lm/w                | R9 :          | 57               |
| UGR:          | <19                      | MacAdam:      | 3                |
| Туре:         | MID POWER LED            | Power Supply: | 220-240V 50/60Hz |
| LED Lifetime: | 72.000 L80 B10 (Ta=25°C) | Gear:         | Electronic       |
| Power:        | 8.5W                     |               |                  |

#### Light output tolerance +/- 10%