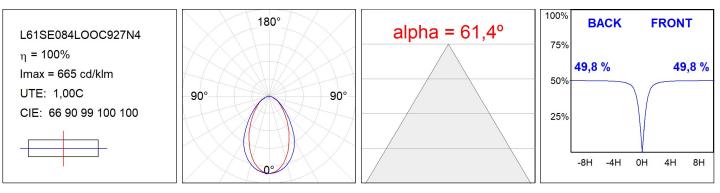

#### L61SE084LOOC927N4

#### **TECHNICAL SPECIFICATIONS:**

| Light output: | 663 lm                   | ⁰K :          | 2700             |
|---------------|--------------------------|---------------|------------------|
| Plum:         | 9,7W                     | CRI :         | 90               |
| Efficacy:     | 68,3 lm/w                | R9 :          | 57               |
| UGR:          | <19                      | MacAdam:      | 3                |
| Туре:         | MID POWER LED            | Power Supply: | 220-240V 50/60Hz |
| LED Lifetime: | 72.000 L80 B10 (Ta=25°C) | Gear:         | Electronic       |
| Power:        | 8.5W                     |               |                  |