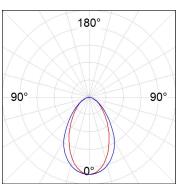

## **PHOTOMETRIC DATA:**

L61SE084LOOC927N3  $\eta$  = 100% Imax = 665 cd/klm UTE: 1,00C

CIE: 66 90 99 100 100