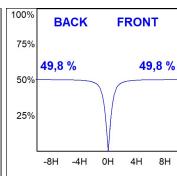

## **PHOTOMETRIC DATA:**

L61SE084LOOC927N3  $\eta$  = 100% Imax = 665 cd/klm UTE: 1,00C

CIE: 66 90 99 100 100