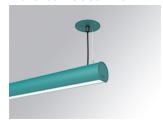

### LAMPTUB 60 SUSP. CEILING ROSE

### Description:

Surface mounted luminaire Lamptub 60 from LAMP. Made of recycled aluminium extrusion with circular section of 60mm and length of 840mm, an opal comfort diffuser made of a translucent polycarbonate diffuser and an optical film to achieve a controlled light distribution and low UGR<19. Model for MID-POWER LED, with colour temperature 2700K with CRI90. Built-in electronic ON/OFF control gear. With IP40, IK07 degree of protection. Insulation class I / II. Group 0 photobiological safety. Lifetime: 72.000h L80 B10. Compatible with Lamp Nomadic system. Available finishes: White (RAL 9010), Black (RAL 9011), Wellbeing and BeSocial palette.

Palette WELLBEING - 3 TEXTURED Finish:

Installation: Suspended