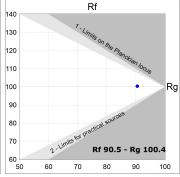

## **PHOTOMETRIC DATA:**

L61SE084LOOC927N3  $\eta$  = 100% Imax = 665 cd/klm UTE: 1,00C

CIE: 66 90 99 100 100