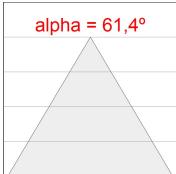

## **PHOTOMETRIC DATA:**

L61SE084LOOC927N3  $\eta$  = 100% Imax = 665 cd/klm UTE: 1,00C

CIE: 66 90 99 100 100