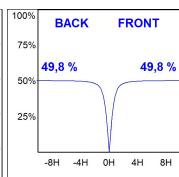

### **PHOTOMETRIC DATA:**

L61SE084LOOC927NW  $\eta$  = 100% Imax = 665 cd/klm UTE: 1,00C

CIE: 66 90 99 100 100