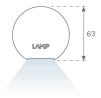

### **PHOTOMETRIC DATA:**

L61SE084LOOC927NW  $\eta$  = 100% Imax = 665 cd/klm UTE: 1,00C

CIE: 66 90 99 100 100