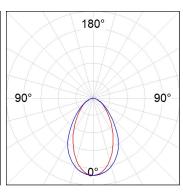

### **PHOTOMETRIC DATA:**

L61SE084LOOC927NW  $\eta$  = 100% Imax = 665 cd/klm UTE: 1,00C

CIE: 66 90 99 100 100