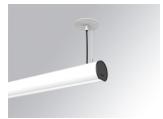

### LAMPTUB 60 SUSP. CEILING ROSE

### L61SE084LOOC927DW

### - LTUB60 SU RE 840 1300 VWW COMF DALI WH

### Description:

Surface mounted luminaire Lamptub 60 from LAMP. Made of recycled aluminium extrusion with circular section of 60mm and length of 840mm, an opal comfort diffuser made of a translucent polycarbonate diffuser and an optical film to achieve a controlled light distribution and low UGR<19. Model for MID-POWER LED, with colour temperature 2700K with CRI90. Built-in electronic DALI control gear. With IP40, IK07 degree of protection. Insulation class I / II. Group 0 photobiological safety. Lifetime: 72.000h L80 B10. Compatible with Lamp Nomadic system. Available finishes: White (RAL 9010), Black (RAL 9011), Wellbeing and BeSocial palette.

Finish: Matte white RAL 9010

Installation: Suspended