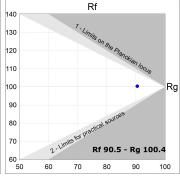

### **TECHNICAL SPECIFICATIONS:**

 Light output:
 663 lm
 °K:
 2700

 Plum:
 9,7W
 CRI:
 90

 Efficacy:
 68,3 lm/w
 R9:
 57

 UGR:
 <19</td>
 MacAdam:
 3

 Type:
 MID POWER LED
 Power Supply:
 220-240V 50/60Hz

 LED Lifetime:
 72.000 L80 B10 (Ta=25°C)
 Gear:
 Adjustable DALI

Power: 8.5W