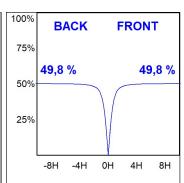

## **PHOTOMETRIC DATA:**

L61SE084LOOC927DB  $\eta$  = 100% Imax = 665 cd/klm UTE: 1,00C

CIE: 66 90 99 100 100