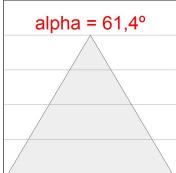

## **PHOTOMETRIC DATA:**

L61SE084LOOC927DB  $\eta$  = 100% Imax = 665 cd/klm UTE: 1,00C

CIE: 66 90 99 100 100