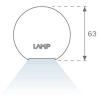

## **PHOTOMETRIC DATA:**

L61SE084LOOC927DB  $\eta$  = 100% Imax = 665 cd/klm UTE: 1,00C

CIE: 66 90 99 100 100