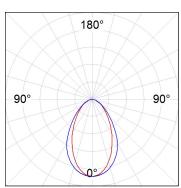

## **PHOTOMETRIC DATA:**

L61SE084LOOC927DB  $\eta$  = 100% Imax = 665 cd/klm UTE: 1,00C

CIE: 66 90 99 100 100