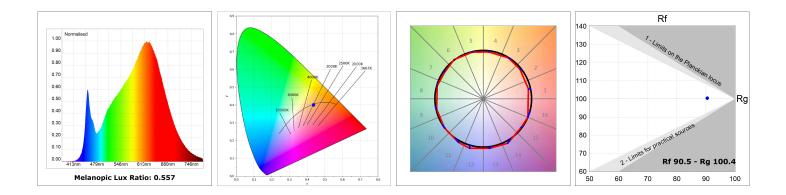

### **PHOTOMETRIC DATA :**

#### **TECHNICAL SPECIFICATIONS:**

| Light output: | 663 lm                   | ٩ <b>Κ</b> :  | 2700             |
|---------------|--------------------------|---------------|------------------|
| Plum:         | 9,7W                     | CRI :         | 90               |
| Efficacy:     | 68,3 lm/w                | R9 :          | 57               |
| UGR:          | <19                      | MacAdam:      | 3                |
| Туре:         | MID POWER LED            | Power Supply: | 220-240V 50/60Hz |
| LED Lifetime: | 72.000 L80 B10 (Ta=25ºC) | Gear:         | Adjustable DALI  |
| Power:        | 8.5W                     |               |                  |