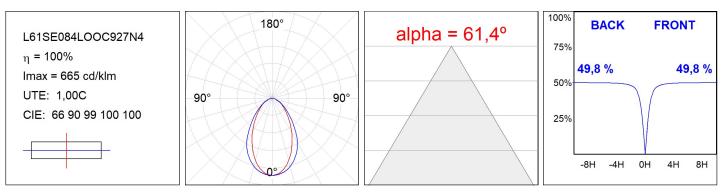

### **PHOTOMETRIC DATA :**

#### **TECHNICAL SPECIFICATIONS:**

| Light output: | 663 lm                   | ٩ <b>Κ</b> :  | 2700             |
|---------------|--------------------------|---------------|------------------|
| Plum:         | 9,7W                     | CRI :         | 90               |
| Efficacy:     | 68,3 lm/w                | R9 :          | 57               |
| UGR:          | <19                      | MacAdam:      | 3                |
| Туре:         | MID POWER LED            | Power Supply: | 220-240V 50/60Hz |
| LED Lifetime: | 72.000 L80 B10 (Ta=25ºC) | Gear:         | Adjustable DALI  |
| Power:        | 8.5W                     |               |                  |