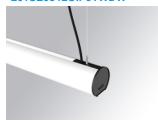

### LAMPTUB 60 SUSP. CEILING ROSE

### Description:

Surface mounted luminaire Lamptub 60 from LAMP. Made of recycled aluminium extrusion with circular section of 60mm and length of 840mm. Direct-indirect light model with opal comfort diffuser made of a translucent polycarbonate diffuser and an optical film to achieve a controlled light distribution and low UGR<19. Model for MID-POWER LED, with TW colour temperature with CRI90. Built-in electronic DALI control gear. With IP40, IK07 degree of protection. Insulation class I / II. Group 0 photobiological safety. Lifetime: 72.000h L80 B10. Compatible with Lamp Nomadic system. Available finishes: White (RAL 9010), Black (RAL 9011), Wellbeing and BeSocial palette.

Finish: Matte white RAL 9010

Dimensions: 847 x 67 x 80 mm

Installation: Suspended