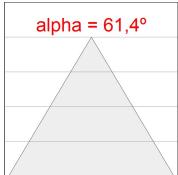

### **PHOTOMETRIC DATA:**

L61SE084LOIP9TWDW  $\eta$  = 100% lmax = 350 cd/klmUTE: 0,53C + 0,48T CIE: 66 90 99 53 100