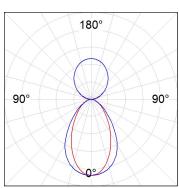

### **PHOTOMETRIC DATA:**

L61SE084LOIP9TWDW  $\eta$  = 100% lmax = 350 cd/klmUTE: 0,53C + 0,48T CIE: 66 90 99 53 100