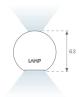

### **PHOTOMETRIC DATA:**

L61SE084LOIP9TWDW  $\eta$  = 100% lmax = 350 cd/klmUTE: 0,53C + 0,48T CIE: 66 90 99 53 100