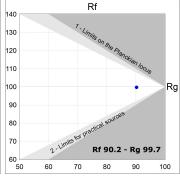

### **TECHNICAL SPECIFICATIONS:**

 Light output:
 1.636 lm
 °K:
 TW

 Plum:
 20,9W
 CRI:
 90

 Efficacy:
 78,3 lm/w
 MacAdam:
 3

**UGR:** <19

Type: MID POWER LED

**LED Lifetime:** 50.000 L80 B10 (Ta=25°C)

**Power:** 15.7W

## Light output tolerance +/- 10%

Power Supply:

Gear:

220-240V 50/60Hz

Adjustable DALI DT8