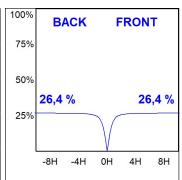

### **PHOTOMETRIC DATA:**

L61SE084LOIP9TWDW  $\eta$  = 100% lmax = 350 cd/klmUTE: 0,53C + 0,48T CIE: 66 90 99 53 100