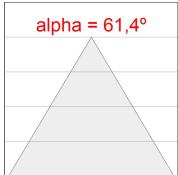

### **PHOTOMETRIC DATA:**

L61SE084LOIP9TWDB  $\eta$  = 100% lmax = 350 cd/klmUTE: 0,53C + 0,48T CIE: 66 90 99 53 100