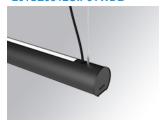

#### LAMPTUB 60 SUSP. CEILING ROSE

#### L61SE084LOIP9TWDB

## LTUB60 SU RE 840 2200 TW D/I COMF DA BK

#### Description:

Surface mounted luminaire Lamptub 60 from LAMP. Made of recycled aluminium extrusion with circular section of 60mm and length of 840mm. Direct-indirect light model with opal comfort diffuser made of a translucent polycarbonate diffuser and an optical film to achieve a controlled light distribution and low UGR<19. Model for MID-POWER LED, with TW colour temperature with CRI90. Built-in electronic DALI control gear. With IP40, IK07 degree of protection. Insulation class I / II. Group 0 photobiological safety. Lifetime: 72.000h L80 B10. Compatible with Lamp Nomadic system. Available finishes: White (RAL 9010), Black (RAL 9011), Wellbeing and BeSocial

Finish: Matte black RAL 9011 Dimensions: 847 x 67 x 80 mm

Installation: Suspended