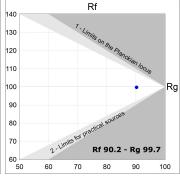

#### **TECHNICAL SPECIFICATIONS:**

Light output: 1.636 lm °K: TW Plum: 20,9W CRI: 90 Efficacy: 78,3 lm/w 3 MacAdam:

UGR: Power Supply: 220-240V 50/60Hz Type: MID POWER LED Gear: Adjustable DALI DT8

LED Lifetime: 50.000 L80 B10 (Ta=25°C)