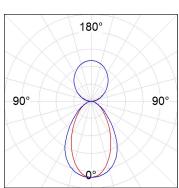

### **PHOTOMETRIC DATA:**

L61SE084LOIP9TWDB  $\eta$  = 100% lmax = 350 cd/klmUTE: 0,53C + 0,48T CIE: 66 90 99 53 100