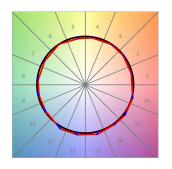

### **PHOTOMETRIC DATA:**

L61SE084LOIP9TWDB  $\eta$  = 100% lmax = 350 cd/klmUTE: 0,53C + 0,48T CIE: 66 90 99 53 100