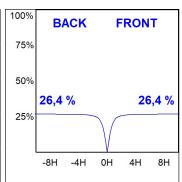

### **PHOTOMETRIC DATA:**

L61SE084LOIP9TWDB  $\eta$  = 100% lmax = 350 cd/klmUTE: 0,53C + 0,48T CIE: 66 90 99 53 100