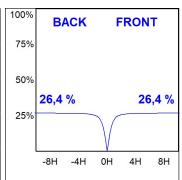

### **PHOTOMETRIC DATA:**

L61SE084LOIP9TWD4  $\eta$  = 100% lmax = 350 cd/klmUTE: 0,53C + 0,48T CIE: 66 90 99 53 100