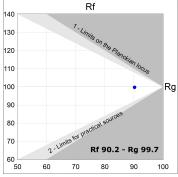

### **PHOTOMETRIC DATA:**

L61SE084LOIP9TWD4  $\eta$  = 100% lmax = 350 cd/klmUTE: 0,53C + 0,48T CIE: 66 90 99 53 100