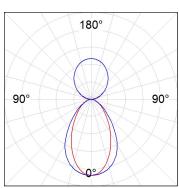

### **PHOTOMETRIC DATA:**

L61SE084LOIP9TWD4  $\eta$  = 100% lmax = 350 cd/klmUTE: 0,53C + 0,48T CIE: 66 90 99 53 100