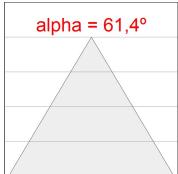

### **PHOTOMETRIC DATA:**

L61SE084LOIP9TWD4  $\eta$  = 100% lmax = 350 cd/klmUTE: 0,53C + 0,48T CIE: 66 90 99 53 100