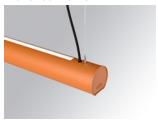

#### LAMPTUB 60 SUSP. CEILING ROSE

#### L61SE084LOIP9TWD4

### LTUB60 SU RE 840 2200 TW D/I COMF DA BS

#### Description:

Surface mounted luminaire Lamptub 60 from LAMP. Made of recycled aluminium extrusion with circular section of 60mm and length of 840mm. Direct-indirect light model with opal comfort diffuser made of a translucent polycarbonate diffuser and an optical film to achieve a controlled light distribution and low UGR<19. Model for MID-POWER LED, with TW colour temperature with CRI90. Built-in electronic DALI control gear. With IP40, IK07 degree of protection. Insulation class I / II. Group 0 photobiological safety. Lifetime: 72.000h L80 B10. Compatible with Lamp Nomadic system. Available finishes: White (RAL 9010), Black (RAL 9011), Wellbeing and BeSocial

Finish: Palette BE SOCIAL - 4 TEXTURED

847 x 67 x 80 mm Dimensions:

Installation: Suspended