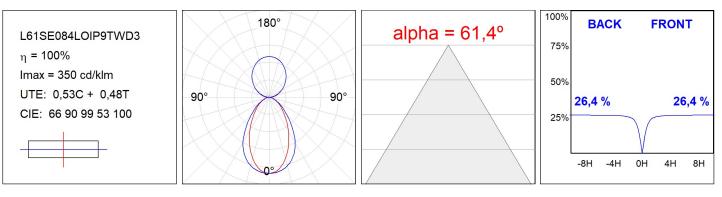

### L61SE084LOIP9TWD3

#### **TECHNICAL SPECIFICATIONS:**

| Light output: | 1.636 lm                 | °K :          | TW                  |
|---------------|--------------------------|---------------|---------------------|
| Plum:         | 20,9W                    | CRI :         | 90                  |
| Efficacy:     | 78,3 lm/w                | MacAdam:      | 3                   |
| UGR:          | <19                      | Power Supply: | 220-240V 50/60Hz    |
| Туре:         | MID POWER LED            | Gear:         | Adjustable DALI DT8 |
| LED Lifetime: | 50.000 L80 B10 (Ta=25⁰C) |               |                     |
| Power:        | 15.7W                    |               |                     |

## **PHOTOMETRIC DATA :**

Worktitude for light