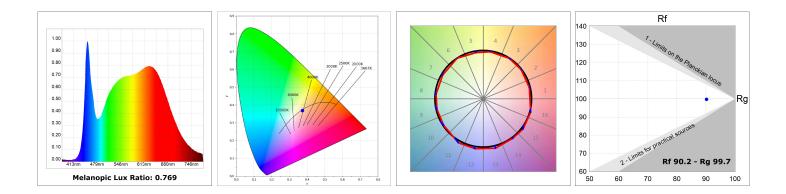

#### **TECHNICAL SPECIFICATIONS:**

| Light output: | 1.636 lm                 | °K :          | TW                  |
|---------------|--------------------------|---------------|---------------------|
| Plum:         | 20,9W                    | CRI :         | 90                  |
| Efficacy:     | 78,3 lm/w                | MacAdam:      | 3                   |
| UGR:          | <19                      | Power Supply: | 220-240V 50/60Hz    |
| Туре:         | MID POWER LED            | Gear:         | Adjustable DALI DT8 |
| LED Lifetime: | 50.000 L80 B10 (Ta=25⁰C) |               |                     |
| Power:        | 15.7W                    |               |                     |

#### Light output tolerance +/- 10%

## **PHOTOMETRIC DATA :**

Worktitude for light