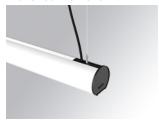

### LAMPTUB 60 SUSP. CEILING ROSE

### L61SE084LOIP940NW

## - LTUB60 SU RE 840 2400 NW D/I COMF WH

### Description:

Surface mounted luminaire Lamptub 60 from LAMP. Made of recycled aluminium extrusion with circular section of 60mm and length of 840mm. Direct-indirect light model with opal comfort diffuser made of a translucent polycarbonate diffuser and an optical film to achieve a controlled light distribution and low UGR<16. Model for MID-POWER LED, with colour temperature 4000K with CRI90. Built-in electronic ON/OFF control gear. With IP40, IK07 degree of protection. Insulation class I / II. Group 0 photobiological safety. Lifetime: 72.000h L80 B10. Compatible with Lamp Nomadic system. Available finishes: White (RAL 9010), Black (RAL 9011), Wellbeing and BeSocial palette.

Finish: Matte white RAL 9010

Installation: Suspended