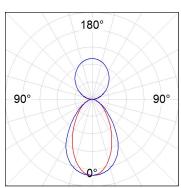

## **PHOTOMETRIC DATA:**

L61SE084LOIP940NW  $\eta$  = 100% lmax = 350 cd/klmUTE: 0,53C + 0,48T CIE: 66 90 99 53 100