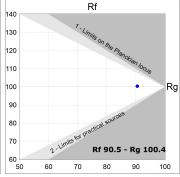

## **PHOTOMETRIC DATA:**

L61SE084LOIP940NW  $\eta$  = 100% lmax = 350 cd/klmUTE: 0,53C + 0,48T CIE: 66 90 99 53 100