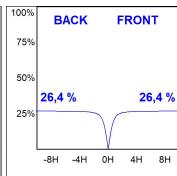

## **PHOTOMETRIC DATA:**

L61SE084LOIP940NW  $\eta$  = 100% lmax = 350 cd/klmUTE: 0,53C + 0,48T CIE: 66 90 99 53 100