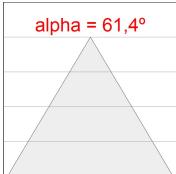

## **PHOTOMETRIC DATA:**

L61SE084LOIP940NW  $\eta$  = 100% lmax = 350 cd/klmUTE: 0,53C + 0,48T CIE: 66 90 99 53 100