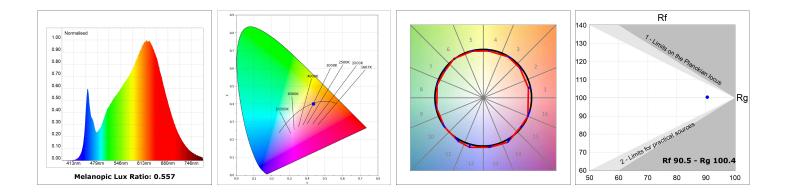

#### **TECHNICAL SPECIFICATIONS:**

| Light output: | 1.370 lm                 | <b>°K</b> :   | 4000             |
|---------------|--------------------------|---------------|------------------|
| Plum:         | 17,4W                    | CRI :         | 90               |
| Efficacy:     | 78,7 lm/w                | R9 :          | 70               |
| UGR:          | <16                      | MacAdam:      | 3                |
| Туре:         | MID POWER LED            | Power Supply: | 220-240V 50/60Hz |
| LED Lifetime: | 72.000 L80 B10 (Ta=25°C) | Gear:         | Electronic       |
| Power:        | 15.1W                    |               |                  |