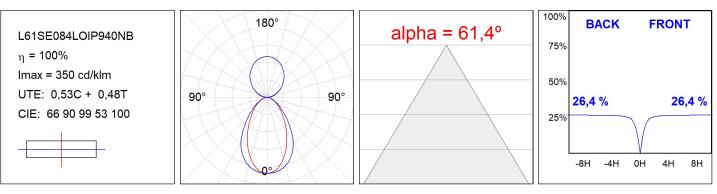

#### **TECHNICAL SPECIFICATIONS:**

| Light output: | 1.370 lm                 | <b>°K</b> :   | 4000             |
|---------------|--------------------------|---------------|------------------|
| Plum:         | 17,4W                    | CRI :         | 90               |
| Efficacy:     | 78,7 lm/w                | R9 :          | 70               |
| UGR:          | <16                      | MacAdam:      | 3                |
| Туре:         | MID POWER LED            | Power Supply: | 220-240V 50/60Hz |
| LED Lifetime: | 72.000 L80 B10 (Ta=25°C) | Gear:         | Electronic       |
| Power:        | 15.1W                    |               |                  |

#### Light output tolerance +/- 10%