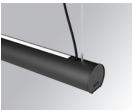

# LAMPTUB 60 SUSP. CEILING ROSE

#### **Description:**

Surface mounted luminaire Lamptub 60 from LAMP. Made of recycled aluminium extrusion with circular section of 60mm and length of 840mm. Direct-indirect light model with opal comfort diffuser made of a translucent polycarbonate diffuser and an optical film to achieve a controlled light distribution and low UGR<16. Model for MID-POWER LED, with colour temperature 4000K with CRI90. Built-in electronic ON/OFF control gear. With IP40, IK07 degree of protection. Insulation class I / II. Group 0 photobiological safety. Lifetime: 72.000h L80 B10. Compatible with Lamp Nomadic system. Available finishes: White (RAL 9010), Black (RAL 9011), Wellbeing and BeSocial palette.

Finish: Matte black RAL 9011

Installation: Suspended