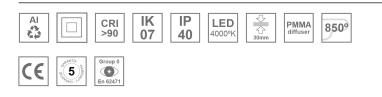

#### **Description:**

Surface mounted luminaire Lamptub 60 from LAMP. Made of recycled aluminium extrusion with circular section of 60mm and length of 840mm. Direct-indirect light model with opal comfort diffuser made of a translucent polycarbonate diffuser and an optical film to achieve a controlled light distribution and low UGR<16. Model for MID-POWER LED, with colour temperature 4000K with CRI90. Built-in electronic ON/OFF control gear. With IP40, IK07 degree of protection. Insulation class I / II. Group 0 photobiological safety. Lifetime: 72.000h L80 B10. Compatible with Lamp Nomadic system. Available finishes: White (RAL 9010), Black (RAL 9011), Wellbeing and BeSocial palette.

#### **TECHNICAL SPECIFICATIONS:**

| Light output: | 1.370 lm                 | <b>°K</b> :   | 4000             |
|---------------|--------------------------|---------------|------------------|
| Plum:         | 17,4W                    | CRI :         | 90               |
| Efficacy:     | 78,7 lm/w                | R9 :          | 70               |
| UGR:          | <16                      | MacAdam:      | 3                |
| Туре:         | MID POWER LED            | Power Supply: | 220-240V 50/60Hz |
| LED Lifetime: | 72.000 L80 B10 (Ta=25°C) | Gear:         | Electronic       |
| Power:        | 15.1W                    |               |                  |