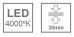

### L61SE084LOIP940N4

#### **TECHNICAL SPECIFICATIONS:**

| Light output: | 1.370 lm                 | ٩ <b>Κ</b> :  | 4000             |
|---------------|--------------------------|---------------|------------------|
| Plum:         | 17,4W                    | CRI :         | 90               |
| Efficacy:     | 78,7 lm/w                | R9 :          | 70               |
| UGR:          | <16                      | MacAdam:      | 3                |
| Туре:         | MID POWER LED            | Power Supply: | 220-240V 50/60Hz |
| LED Lifetime: | 72.000 L80 B10 (Ta=25°C) | Gear:         | Electronic       |
| Power:        | 15.1W                    |               |                  |