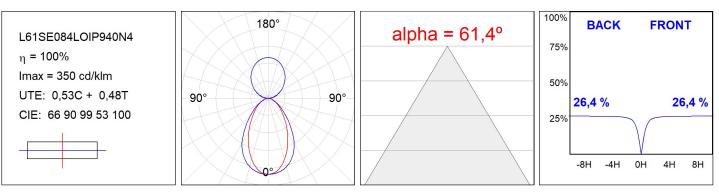

#### **TECHNICAL SPECIFICATIONS:**

| Light output: | 1.370 lm                 | ٩ <b>Κ</b> :  | 4000             |
|---------------|--------------------------|---------------|------------------|
| Plum:         | 17,4W                    | CRI :         | 90               |
| Efficacy:     | 78,7 lm/w                | R9 :          | 70               |
| UGR:          | <16                      | MacAdam:      | 3                |
| Туре:         | MID POWER LED            | Power Supply: | 220-240V 50/60Hz |
| LED Lifetime: | 72.000 L80 B10 (Ta=25°C) | Gear:         | Electronic       |
| Power:        | 15.1W                    |               |                  |